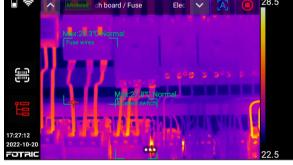

### **Object identification + Automatic diagnosis**

When using FOTRIC NaviTiR, the device can automatically recall the pre-set diagnostic rules ,intelligently diagnose the current state of the equipment, and save the diagnostic conclusion in the inspection task. Even an novel technician with limited experience can perform inspections with the same high quality as a full-time worker when assisted with FOTRIC NaviTiR.