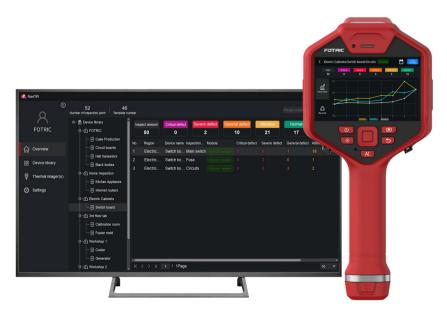

## NaviTiR System

NaviTiR system is compatible with both FOTRIC 320 and 340 series

Thermal imagers have been an integral part of routine inspection for a long time. Yet it remains just a tool to take thermal image. In this era of hyper interconnectivity, FOTRIC believes it should be more. It should facilitate everything an inspector would need on field. And we made it so.

The NaviTiR system is an AI-infused digital upgrade from the traditional thermal camera, including features like digitalized data management, automatic diagnosis, object identification, instant data synchronization and one-click report generation. It perfectly assists thermal inspectors on every link of their assignment, from preparation to presentation.

### **Instant synchronization + Report generation**

The NaviTiR system offers mutual synchronization between the thermal camera and the PC, instantly filling the gap between inspection and presentation.