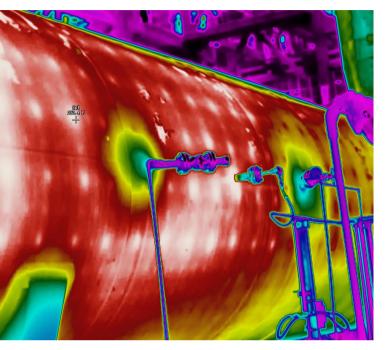

### **Object identification + Automatic diagnosis**

When using FOTRIC NaviTiR, the device can automatically recall the pre-set diagnostic rules ,intelligently diagnose the current state of the equipment, and save the diagnostic conclusion in the inspection task. Even an novel technician with limited experience can perform inspections with the same high quality as a full-time worker when assisted with FOTRIC NaviTiR.

The NaviTiR is flexible as it is convenient. Experienced inspectors can overwrite the device's diagnosis, should the scenario demands a superior judgement.

Traditional

NaviTiR