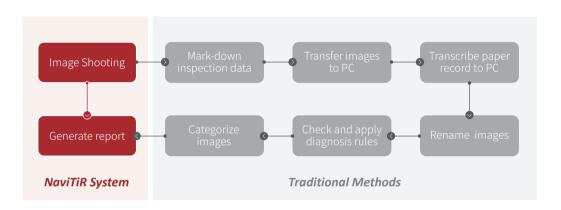

The NaviTiR is flexible as it is convenient. Experienced inspectors can overwrite the device's diagnosis, should the scenario demands a superior judgement.

Traditional

NaviTiR

### Digital data management

FOTRIC NaviTiR system offers a superior alternative to the traditional inspection data management system, which often involves paper documentation and manual transcription that's laborious and susceptible to human error, with an efficient and error-proof electronic ledger system.

It allows users to skip over drudgerous data organization and diagnosis assignment to generate a robust and comprehensive report in a swift manner.