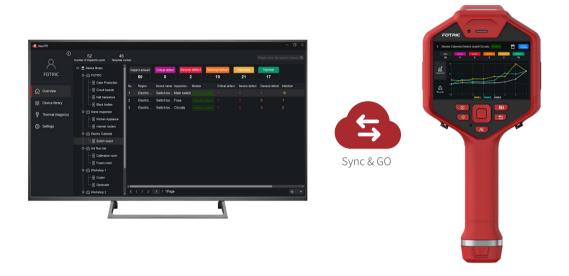

### **Instant synchronization + Report generation**

The NaviTiR system offers mutual synchronization between the thermal camera and the PC, instantly filling the gap between inspection and presentation.

It allows users to skip over drudgerous data organization and diagnosis assignment to generate a robust and comprehensive report in a swift manner.