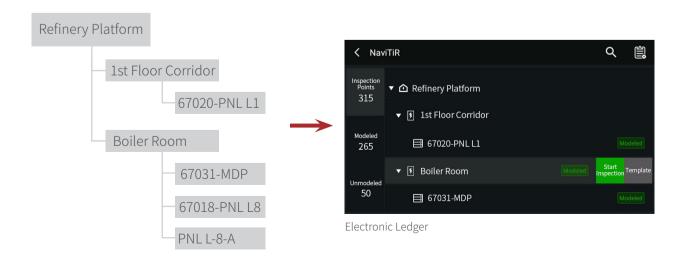

### Digital data management

FOTRIC NaviTiR system offers a superior alternative to the traditional inspection data management system, which often involves paper documentation and manual transcription that's laborious and susceptible to human error, with an efficient and error-proof electronic ledger system.

The NaviTiR system is an AI-infused digital upgrade from the traditional thermal camera, including features like digitalized data management, automatic diagnosis, object identification, instant data synchronization and one-click report generation. It perfectly assists thermal inspectors on every link of their assignment, from preparation to presentation.