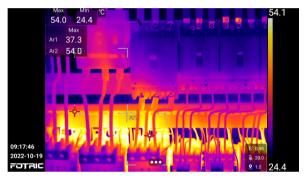

### **Object identification + Automatic diagnosis**

When using FOTRIC NaviTiR, the device can automatically recall the pre-set diagnostic rules ,intelligently diagnose the current state of the equipment, and save the diagnostic conclusion in the inspection task. Even an novel technician with limited experience can perform inspections with the same high quality as a full-time worker when assisted with FOTRIC NaviTiR.