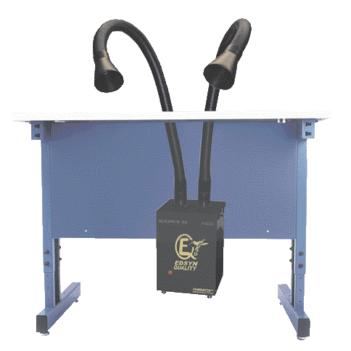

#### Features

- Entry level fume extraction system offers outstanding value for two operator applications
- Quiet operation, small footprint and portability
- Comes standard with a pre-filter and a pleated main filter providing 95% filtration of particulate down to 0.5 microns
- HEPA and gas filters sold separately
- Easy filter change
- Quick and easy set up
- High efficiency (HEPA) and gas filters available
- 12 month warranty

## Contents

| FX300             | FUMINATOR <sub>®</sub> entry level volume fume extractor                 |
|-------------------|--------------------------------------------------------------------------|
| XF300             | Filter pack includes pre-filter & foam<br>filter                         |
| Options Available |                                                                          |
| FX300-230         | FUMINATOR <sub>®</sub> entry level volume fume<br>extractor in 230 Volts |
| XF2501            | Pre-filter                                                               |
| XF2502            | Combined filter                                                          |
| XF2503            | Gas filter                                                               |
| FXS7518           | ESD safe arm with funnel attachment                                      |
|                   |                                                                          |