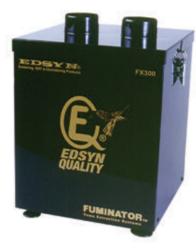

# FX300

#### Features

- Entry level fume extraction system offers outstanding value for two operator applications
- Quiet operation, small footprint and portability
- Comes standard with a pre-filter and a pleated main filter providing 95% filtration of particulate down to 0.5 microns
- HEPA and gas filters sold separately
- Easy filter change
- Quick and easy set up
- High efficiency (HEPA) and gas filters available
- 12 month warranty