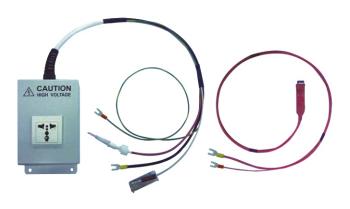

## High Voltage / Ground Bond Adapter Box

**GHT-118** 

GHT-118 HV/GB adapter box is a dedicated test fixture for GW Instek GPT-9000/9000A Series Electrical Safety Testers. The plug-in design of GHT-118 facilities faster connection with the DUT (device under test) by using a detachable or undetectable power cable to allow GW Instek safety testers to conduct high voltage tests on the DUT such as AC withstanding, DC withstanding or insulation resistance as well as Ground Bond tests.

## Connection Diagram

| Wring Length                    |                                         |
|---------------------------------|-----------------------------------------|
| Red                             | Approx. 1000mm ~ for High Voltage       |
| White                           | Approx. 1000mm ~ for Return             |
| Black                           | Approx. 1000mm ~ for Source L / Sense L |
| Green/yellow                    | Approx. 1500mm ~ for Ground             |
| Red (with large Alligator clip) | Approx. 1000mm ~ for Source H / Sense H |