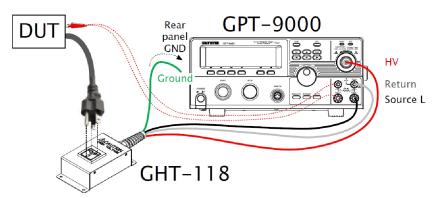

## High Voltage / Ground Bond Adapter Box

**GHT-118** 

GHT-118 HV/GB adapter box is a dedicated test fixture for GW Instek GPT-9000/9000A Series Electrical Safety Testers. The plug-in design of GHT-118 facilities faster connection with the DUT (device under test) by using a detachable or undetectable power cable to allow GW Instek safety testers to conduct high voltage tests on the DUT such as AC withstanding, DC withstanding or insulation resistance as well as Ground Bond tests.

## Suitable models : GPT-9904/9804