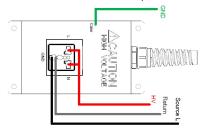

## [NOTE]

This box is designed for specific type of power plug. Please refer to the following diagram for the internal connection method of the adapter box.

\* Live & Neutral is shorted together

## Connection Diagram

| Wring Length                    |                                         |
|---------------------------------|-----------------------------------------|
| Red                             | Approx. 1000mm ~ for High Voltage       |
| White                           | Approx. 1000mm ~ for Return             |
| Black                           | Approx. 1000mm ~ for Source L / Sense L |
| Green/yellow                    | Approx. 1500mm ~ for Ground             |
| Red (with large Alligator clip) | Approx. 1000mm ~ for Source H / Sense H |