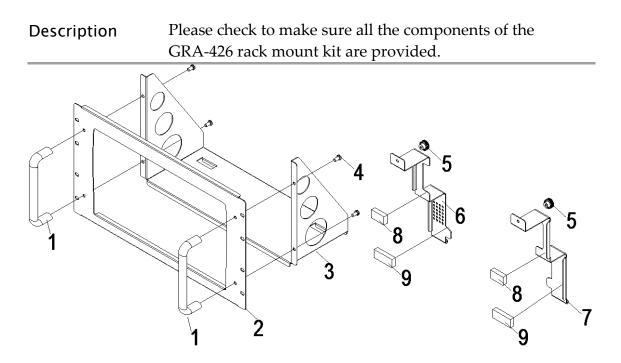

#### Overview

The GRA-426 rack mount is suited for the GDS-2000E and GDS-1000B. The GRA-426 is designed for use with standard sized rack units.

Rack Mount Adapter Component List and Assembly

| GRA-426  | Item | Part NO.      | Description                                         | QTY |
|----------|------|---------------|-----------------------------------------------------|-----|
| Assembly | 1    | 62RA-411HD101 | CA MS-740-20-160, U HANDLE, 160mm, AL, RoHS         | 2   |
| -        | 2    | 62RA-426FP101 | CA GRA-426 FRONT PLATE, RoHS                        | 1   |
|          | 3    | 62RA-426LO101 | CA GRA-426 BOTTOM COVER, RoHS                       | 1   |
|          | 4    | 594B-06012ZS1 | SCREW BMS +, M6*12, ISO, ZINC, RoHS                 | 4   |
|          | 5    | 6010-L00040S1 | NUT (Embossed) MS-2031-20-M4, 20@<br>13.5mm PLASTIC | 2   |
|          | 6    | 62RA-426HP101 | CA GRA-426 LEFT HP, RoHS                            | 1   |
|          | 7    | 62RA-426HP201 | CA GRA-426 RIGHT HP, RoHS                           | 1   |
|          | 8    | 57RG-20B03701 | SPONGE GRA-420 35*20*10T, BLACK, RoHS               | 5 2 |
|          | 9    | 57RG-20B03801 | SPONGE GRA-420 50*20*10T, BLACK, RoHS               | 5 2 |

#### Assembly

Initial setup 1. Connect the handle (62RA-411HD101) to the front plate (62RA-426FP101) and the bottom cover(62RA-426LO101) with "594B-06012ZS1" screws.

2. Connect the top (57RG-20B03701) and bottom(57RG-20B03801) foam squares to the left(62RA-426HP101) and right(62RA-426HP201) fasteners.

### Instrument1. Place the scope onto the floor of the rack, against the<br/>window.

2. Insert the left and right fasteners into the two holes in the bottom cover.

Test Equipment Depot - 800.517.8431 - 99 Washington Street Melrose, MA 02176 TestEquipmentDepot.com 3. Screw the left and right fasteners to the rack with the embossed nuts(6010-L00040S1).