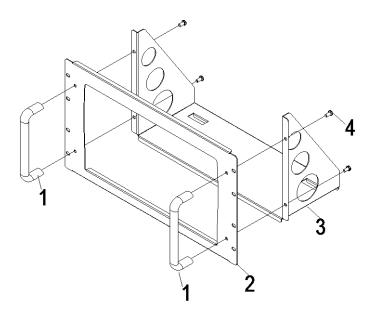

#### Overview

The GRA-426 rack mount is suited for the GDS-2000E and GDS-1000B. The GRA-426 is designed for use with standard sized rack units.

Rack Mount Adapter Component List and Assembly

| GRA-426  | Item | Part NO.      | Description                                         | QTY |
|----------|------|---------------|-----------------------------------------------------|-----|
| Assembly | 1    | 62RA-411HD101 | CA MS-740-20-160, U HANDLE, 160mm, AL, RoHS         | 2   |
| -        | 2    | 62RA-426FP101 | CA GRA-426 FRONT PLATE, RoHS                        | 1   |
|          | 3    | 62RA-426LO101 | CA GRA-426 BOTTOM COVER, RoHS                       | 1   |
|          | 4    | 594B-06012ZS1 | SCREW BMS +, M6*12, ISO, ZINC, RoHS                 | 4   |
|          | 5    | 6010-L00040S1 | NUT (Embossed) MS-2031-20-M4, 20@<br>13.5mm PLASTIC | 2   |
|          | 6    | 62RA-426HP101 | CA GRA-426 LEFT HP, RoHS                            | 1   |
|          | 7    | 62RA-426HP201 | CA GRA-426 RIGHT HP, RoHS                           | 1   |
|          | 8    | 57RG-20B03701 | SPONGE GRA-420 35*20*10T, BLACK, RoHS               | 5 2 |
|          | 9    | 57RG-20B03801 | SPONGE GRA-420 50*20*10T, BLACK, RoHS               | 5 2 |

#### Assembly

Initial setup 1. Connect the handle (62RA-411HD101) to the front plate (62RA-426FP101) and the bottom cover(62RA-426LO101) with "594B-06012ZS1" screws.

2. Connect the top (57RG-20B03701) and bottom(57RG-20B03801) foam squares to the left(62RA-426HP101) and right(62RA-426HP201) fasteners.

### Instrument1. Place the scope onto the floor of the rack, against the<br/>window.

2. Insert the left and right fasteners into the two holes in the bottom cover.

Test Equipment Depot - 800.517.8431 - 99 Washington Street Melrose, MA 02176 TestEquipmentDepot.com 3. Screw the left and right fasteners to the rack with the embossed nuts(6010-L00040S1).