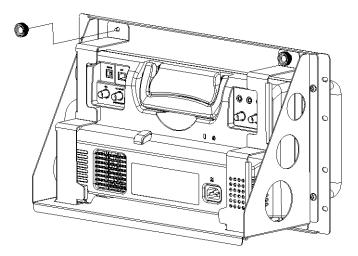

### Instrument1. Place the scope onto the floor of the rack, against the<br/>window.

2. Insert the left and right fasteners into the two holes in the bottom cover.

Test Equipment Depot - 800.517.8431 - 99 Washington Street Melrose, MA 02176 TestEquipmentDepot.com 3. Screw the left and right fasteners to the rack with the embossed nuts(6010-L00040S1).