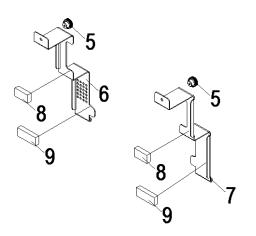

#### Overview

The GRA-426 rack mount is suited for the GDS-2000E and GDS-1000B. The GRA-426 is designed for use with standard sized rack units.

Rack Mount Adapter Component List and Assembly

| GRA-426  | Item | Part NO.      | Description                                         | QTY |
|----------|------|---------------|-----------------------------------------------------|-----|
| Assembly | 1    | 62RA-411HD101 | CA MS-740-20-160, U HANDLE, 160mm, AL, RoHS         | 2   |
| -        | 2    | 62RA-426FP101 | CA GRA-426 FRONT PLATE, RoHS                        | 1   |
|          | 3    | 62RA-426LO101 | CA GRA-426 BOTTOM COVER, RoHS                       | 1   |
|          | 4    | 594B-06012ZS1 | SCREW BMS +, M6*12, ISO, ZINC, RoHS                 | 4   |
|          | 5    | 6010-L00040S1 | NUT (Embossed) MS-2031-20-M4, 20@<br>13.5mm PLASTIC | 2   |
|          | 6    | 62RA-426HP101 | CA GRA-426 LEFT HP, RoHS                            | 1   |
|          | 7    | 62RA-426HP201 | CA GRA-426 RIGHT HP, RoHS                           | 1   |
|          | 8    | 57RG-20B03701 | SPONGE GRA-420 35*20*10T, BLACK, RoHS               | 5 2 |
|          | 9    | 57RG-20B03801 | SPONGE GRA-420 50*20*10T, BLACK, RoHS               | 5 2 |

#### Assembly

Initial setup 1. Connect the handle (62RA-411HD101) to the front plate (62RA-426FP101) and the bottom cover(62RA-426LO101) with "594B-06012ZS1" screws.

2. Connect the top (57RG-20B03701) and bottom(57RG-20B03801) foam squares to the left(62RA-426HP101) and right(62RA-426HP201) fasteners.

### Instrument1. Place the scope onto the floor of the rack, against the<br/>window.

2. Insert the left and right fasteners into the two holes in the bottom cover.

Test Equipment Depot - 800.517.8431 - 99 Washington Street Melrose, MA 02176 TestEquipmentDepot.com 3. Screw the left and right fasteners to the rack with the embossed nuts(6010-L00040S1).