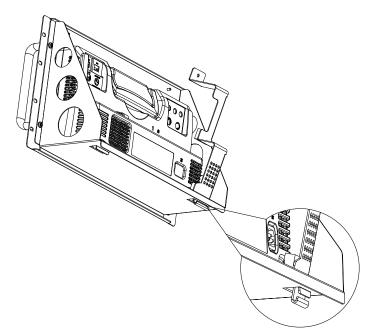

### Instrument1. Place the scope onto the floor of the rack, against the<br/>window.

2. Insert the left and right fasteners into the two holes in the bottom cover.

Test Equipment Depot - 800.517.8431 - 99 Washington Street Melrose, MA 02176 TestEquipmentDepot.com 3. Screw the left and right fasteners to the rack with the embossed nuts(6010-L00040S1).