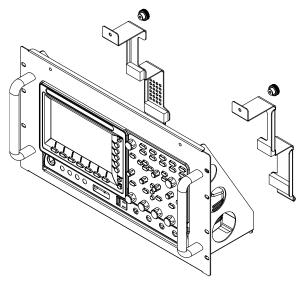

#### Assembly

Initial setup 1. Connect the handle (62RA-411HD101) to the front plate (62RA-426FP101) and the bottom cover(62RA-426LO101) with "594B-06012ZS1" screws.

2. Connect the top (57RG-20B03701) and bottom(57RG-20B03801) foam squares to the left(62RA-426HP101) and right(62RA-426HP201) fasteners.

### Instrument1. Place the scope onto the floor of the rack, against the<br/>window.

2. Insert the left and right fasteners into the two holes in the bottom cover.

Test Equipment Depot - 800.517.8431 - 99 Washington Street Melrose, MA 02176 TestEquipmentDepot.com 3. Screw the left and right fasteners to the rack with the embossed nuts(6010-L00040S1).