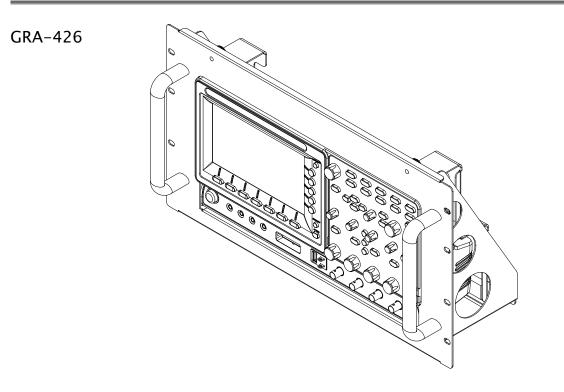

| 5 2 |
|          | 9    | 57RG-20B03801 | SPONGE GRA-420 50*20*10T, BLACK, RoHS               | 5 2 |

#### Assembly

Initial setup 1. Connect the handle (62RA-411HD101) to the front plate (62RA-426FP101) and the bottom cover(62RA-426LO101) with "594B-06012ZS1" screws.



2. Connect the top (57RG-20B03701) and bottom(57RG-20B03801) foam squares to the left(62RA-426HP101) and right(62RA-426HP201) fasteners.



### Instrument1. Place the scope onto the floor of the rack, against the<br/>window.



2. Insert the left and right fasteners into the two holes in the bottom cover.



Test Equipment Depot - 800.517.8431 - 99 Washington Street Melrose, MA 02176 TestEquipmentDepot.com 3. Screw the left and right fasteners to the rack with the embossed nuts(6010-L00040S1).



#### Appearance