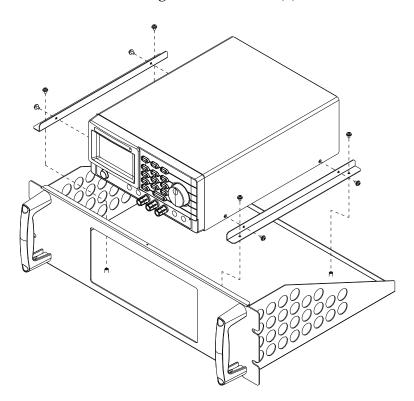

#### Description

Assembly of the GRA-428 simply involves securing the PSP-405, PSP-603 or PSP-2010 units into the bottom chassis.

#### Steps

- 1. Remove both side screws of the PSP-405, PSP-603 or PSP-2010 units.
- 2. Attach the two Brackets(5) to the PSP-405, PSP-603 or PSP-2010 units, using the BMS-W-3\*6(6) screws.

3. Place the PSP-405, PSP-603 or PSP-2010 units in the Bottom Chassis(4) and attach both Brackets(5) to the Bottom Chassis(4) using the BMS-W-3\*6(6) screws.