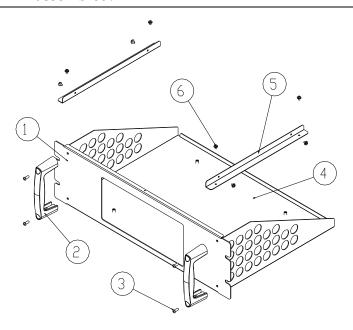

#### GRA-428 Assembly

| Item | Part NO.      | Description    | QTY |
|------|---------------|----------------|-----|
| 1    | 62RA-428FP101 | FRONT PLATE    | 1   |
| 2    | 62PA-340HD101 | HANDLE         | 2   |
| 3    | 592B-04010NS1 | PMS-4*10       | 4   |
| 4    | 62RA-428LO101 | BOTTOM CHASSIS | 1   |
| 5    | 62RA-428HP101 | BRACKET        | 2   |
| 6    | 594B-W3006NS1 | BMS-W-3*6      | 8   |