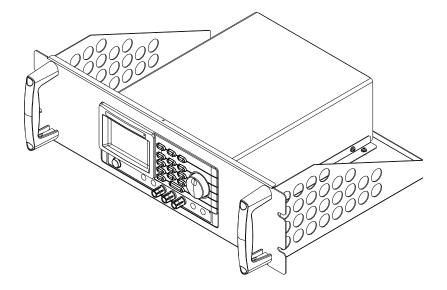

| FRONT PLATE    | 1   |
| 2    | 62PA-340HD101 | HANDLE         | 2   |
| 3    | 592B-04010NS1 | PMS-4*10       | 4   |
| 4    | 62RA-428LO101 | BOTTOM CHASSIS | 1   |
| 5    | 62RA-428HP101 | BRACKET        | 2   |
| 6    | 594B-W3006NS1 | BMS-W-3*6      | 8   |



## **Assembly**

#### Description

Assembly of the GRA-428 simply involves securing the PSP-405, PSP-603 or PSP-2010 units into the bottom chassis.

#### Steps

- 1. Remove both side screws of the PSP-405, PSP-603 or PSP-2010 units.
- 2. Attach the two Brackets(5) to the PSP-405, PSP-603 or PSP-2010 units, using the BMS-W-3\*6(6) screws.



3. Place the PSP-405, PSP-603 or PSP-2010 units in the Bottom Chassis(4) and attach both Brackets(5) to the Bottom Chassis(4) using the BMS-W-3\*6(6) screws.



# **Appearance**

GRA-428