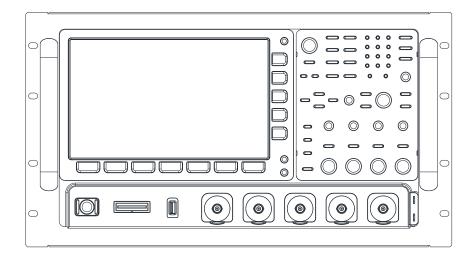

t Adapter Component List and Assembly

Description Please check to make sure all the components of the GRA-443 rack mount kit are provided.

GRA-443 Assembly

| Item | Part NO.      | Description     | QTY |
|------|---------------|-----------------|-----|
| 1    | 62RA-411HD101 | U-shaped handle | 2   |
| 2    | 62RA-443FP101 | 443-RACK-FP     | 1   |
| 3    | 62RA-443LO101 | 443-RACK-LO     | 1   |
| 4    | 594B-06012ZS1 | M6*12 SCREW     | 4   |
| 5    | 57RG-20B01901 | Foam            | 4   |
| 6    | 62RA-443HP101 | 443-RACK-HP     | 2   |





# **Assembly**

#### Setup diagram





After pushing the device into the RACK tray, fix two 443-RACK-HP to 443-RACK-LO (there are screws on RACK-HP can be fixed by hand as shown in the red arrow in the picture above).

## Front view

GRA-443