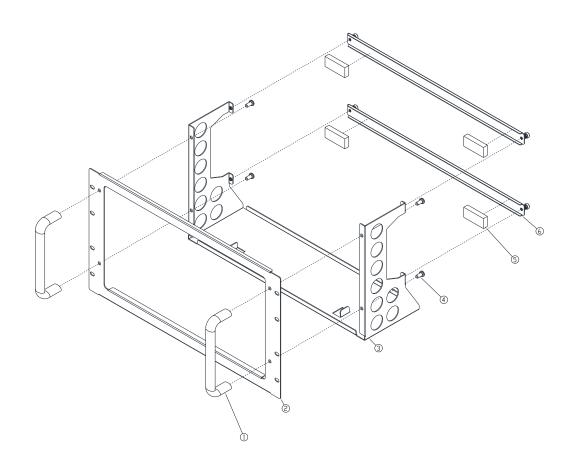

### Rack Mount Adapter Component List and Assembly

Description Please check to make sure all the components of the GRA-443 rack mount kit are provided.

GRA-443 Assembly

| Item | Part NO.      | Description     | QTY |
|------|---------------|-----------------|-----|
| 1    | 62RA-411HD101 | U-shaped handle | 2   |
| 2    | 62RA-443FP101 | 443-RACK-FP     | 1   |
| 3    | 62RA-443LO101 | 443-RACK-LO     | 1   |
| 4    | 594B-06012ZS1 | M6*12 SCREW     | 4   |
| 5    | 57RG-20B01901 | Foam            | 4   |
| 6    | 62RA-443HP101 | 443-RACK-HP     | 2   |