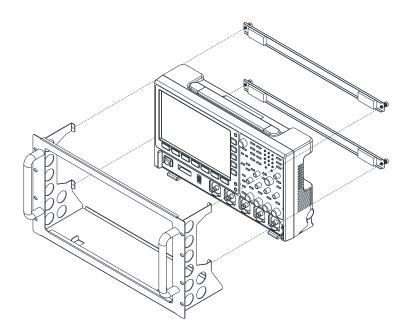

#### Setup diagram

After pushing the device into the RACK tray, fix two 443-RACK-HP to 443-RACK-LO (there are screws on RACK-HP can be fixed by hand as shown in the red arrow in the picture above).