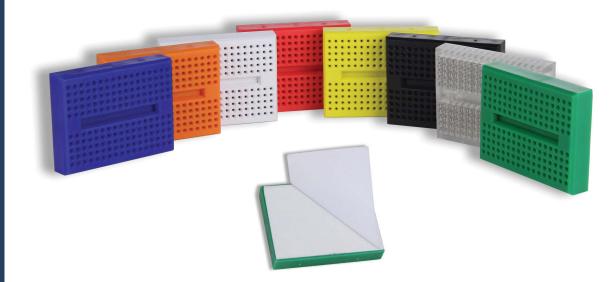

#### Overview

The GS-170 Series of solderless breadboards are miniature and colorful. They are small enough to fit in the palm of your hand and with 170 tiepoints, there's just enough room to build and test simple circuits. The mini breadboard also works great with DIP IC's and come with a peel and stick adhesive for attaching to most any surface.

### **Features**

- 170 Tie-Points
- POM Plastic Body
- Round hole style
- Nickel plated phosphor bronze spring clip contacts
- Peel and stick adhesive backing
- Fits 0.4-0.7 mm wire diameter
- Measures 4.5 x 3.5 x 1.0 cm
- Maximum current capacity of 1.5 A at 36 V
- RoHS compliant
- Three-year warranty