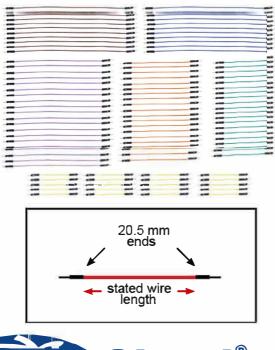

### Wire Kit Features

- Flexible stranded copper wire
- Press pinned ends (Gold-plated brass)
- Dupont connectors
- PVC insulation
- RoHS compliant
- UL approved
- Kit contains:
  - (10 pc) 200 mm brown M-F
  - ▶ (10 pc) 200 mm blue M-M
  - (20 pc) 150 mm purple M-M
  - (20 pc) 100 mm orange M-M
  - ▶ (20 pc) 70 mm green M-M
  - → (20 pc) 50 mm yellow M-M