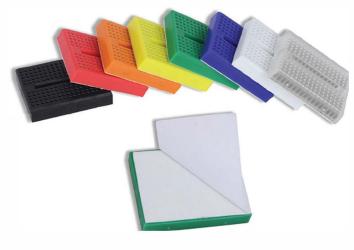

#### **Overview**

The GS-170 Mini Breadboard Kit is an ideal starter kit for prototyping small projects. Included are 8 mini breadboards (one of each color: black, red, orange, yellow, green, blue, white, and transparent) and 100 pre-cut #24 gauge insulated stranded wire. Each wire comes with goldplated brass pressed pins on each end to allow for extended insertion life and maximum surface contact. The GS-170 Mini Breadboard Kit comes with both UL and RoHS.

### **Breadboard Features**

- 170 Tie-Points
- POM Plastic Body
- Round hole style
- Nickel plated phosphor bronze spring clip contacts
- Peel and stick adhesive backing
- Fits 0.4-0.7 mm wire diameter
- Measures 4.5 x 3.5 x 1.0 cm
- Maximum current capacity of 1.5 A at 36 V
- RoHS compliant