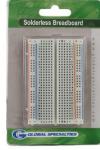

## GS-400

## Solderless Breadboard, 400 Tie-Points with Bus Strip

**Overview:** 

The Global Specialties GS Series of

molded key tabs to other GS Series breadboards or bus strips. Most

breadboards come with red and blue lines indicating continuity and allow for convenient and easy viewing of circuit connections. Use bus strips for signal

breadboarding experiments and circuit design. GS breadboards are made of ABS plastic with gold plated phosphor

and power connections in

bronze contacts.

breadboards connect easily by way of

## Solderless Breadboards

Gold plated phosphor bronze contacts

**ABS** plastic

| 2<br>3<br>4<br>5<br>5<br>5              |      |
|-----------------------------------------|------|
| 4 • • • • • • • • • • • • • • • • • • • |      |
|                                         |      |
|                                         |      |
|                                         |      |
| 6                                       |      |
| 7                                       |      |
|                                         |      |
| 8                                       |      |
| 9                                       |      |
| 10                                      |      |
|                                         | 2.21 |
| 12                                      |      |
| 13                                      | -    |
| 14                                      | -    |
| 15                                      |      |
| 16                                      |      |
| 17                                      |      |
| 18                                      |      |
| 19                                      |      |
| 20                                      |      |
| 21                                      |      |
|                                         |      |
| 22                                      |      |
| 23                                      |      |
| 24                                      |      |
| 25                                      |      |
| 26                                      | 2.2  |
| 27                                      | 2.21 |
| 28                                      | -    |
| 29                                      | -    |
| 30                                      |      |
| abcde f9hij                             | 1 -2 |

– abcde f9hij <mark>+</mark> –

| Specifications          |                               |
|-------------------------|-------------------------------|
| Туре                    | Solderless<br>breadboard      |
| Tie-Points              | 400                           |
| Terminal Clips          | 80                            |
| Breadboard<br>Material  | ABS                           |
| Spring Clip<br>Material | Nickel plated phosphor bronze |
| Length                  | 3.3 in                        |
| Width                   | 1.4 in                        |
| Depth                   | 8 mm (0.33 in)                |
| Assembly                | NA                            |
| Current Capacity        | 1.5 A, 36 V                   |
| 16-Pin IC capacity      | 3                             |