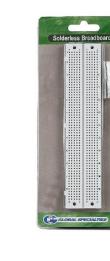

## **GS-590**

## Solderless Breadboard, 590 Tie-Points

**Overview:** 

The Global Specialties GS Series of

molded key tabs to other GS Series breadboards or bus strips. Most

breadboards come with red and blue lines indicating continuity and allow for convenient and easy viewing of circuit connections. Use bus strips for signal

breadboarding experiments and circuit design. GS breadboards are made of ABS plastic with gold plated phosphor

and power connections in

bronze contacts.

breadboards connect easily by way of

## Solderless Breadboards

Gold plated phosphor bronze contacts

**ABS** plastic

| Specifications          |                                  |
|-------------------------|----------------------------------|
| Туре                    | Solderless<br>breadboard         |
| Tie-Points              | 590                              |
| Terminal Clips          | 118                              |
| Breadboard<br>Material  | ABS                              |
| Spring Clip<br>Material | Nickel plated<br>phosphor bronze |
| Length                  | 6.5 in                           |
| Width                   | 1.375 in                         |
| Depth                   | 8 mm (0.33 in)                   |
| Assembly                | NA                               |
| Current Capacity        | 1.5 A, 36 V                      |
| 16-Pin IC capacity      | 7                                |