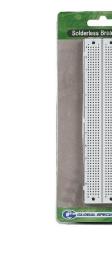

## Solderless Breadboard, 630 Tie-Points

**Overview:** 

The Global Specialties GS Series of

molded key tabs to other GS Series breadboards or bus strips. Most

breadboards come with red and blue lines indicating continuity and allow for convenient and easy viewing of circuit connections. Use bus strips for signal

breadboarding experiments and circuit design. GS breadboards are made of ABS plastic with gold plated phosphor

and power connections in

bronze contacts.

breadboards connect easily by way of

## Solderless Breadboards

Gold plated phosphor bronze contacts

**ABS** plastic

| Specifications          |                               |
|-------------------------|-------------------------------|
| Туре                    | Solderless<br>breadboard      |
| Tie-Points              | 630                           |
| Terminal Clips          | 126                           |
| Breadboard<br>Material  | ABS                           |
| Spring Clip<br>Material | Nickel plated phosphor bronze |
| Length                  | 6.5 in                        |
| Width                   | 1.375 in                      |
| Depth                   | 8 mm (0.33 in)                |
| Assembly                | NA                            |
| Current Capacity        | 1.5 A, 36 V                   |
| 16-Pin IC capacity      | 7                             |