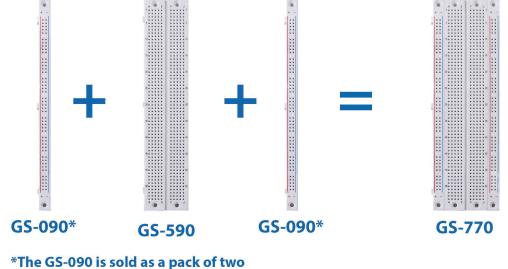

## **Applications**

The GS-770 is a modular type solderless breadboard that is comprised of the GS-090 bus strip and the GS-590 breadboard. It is a great way to prototype low frequency or DC powered circuits. They are ideal for:

### **Applications**

The GS-770 is a modular type solderless breadboard that is comprised of the GS-090 bus strip and the GS-590 breadboard. It is a great way to prototype low frequency or DC powered circuits. They are ideal for:

- Educational labs
- Hobbyists

**GS-770** Components

"The GS-090 is sold as a pack of two

Test Equipment Depot - 800.517.8431 - 99 Washington Street Melrose, MA 02176 TestEquipmentDepot.com