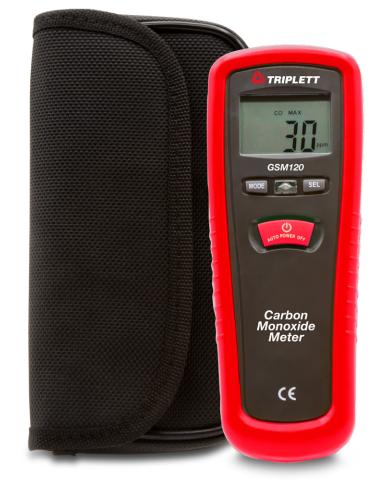

# **GSM120** Portable Carbon Monoxide (CO) Meter

Test Equipment 5 Depot V 1-800-517-8431 T

5 Commonwealth Ave Woburn, MA 01801 Phone 781-665-1400 Toll Free 1-800-517-8431

#### Features:

- 0 to 1000ppm range
- Max Hold records the highest reading
- Audible alarm at 35ppm increases beeping until continuous at 200ppm
- Self calibration in fresh air
- Stabilized electro-chemical gas-specific (CO) sensor
- Measuring Time Mode displays elapsed time from when the meter is powered on
- Max Hold records the highest reading
- Manually store/recall 10 readings
- Backlit LCD display
- Auto power off with disable
- Includes 9V battery, rubber holster, and carrying case
- One year warranty

## **Specifications**

|                      | GSM120                                           |
|----------------------|--------------------------------------------------|
| Carbon Monoxide (CO) | 0 to 1000ppm                                     |
| Accuracy             | $\pm 5\%$ or $\pm 10$ ppm (whichever is greater) |
| Resolution           | 1ppm                                             |
| CO Alarm             | Audible/Visual                                   |
| CO Audible Alarm     | 35ppm (intermittent beep), beep speed increases  |
|                      | up to 200ppm (continuous beep)                   |
| Memory               | Manually store/recall 10 readings                |
| Power                | 9V battery                                       |
| Dimensions           | 6.3 x 2.2 x 1.6" (160 x 56 x 40mm)               |
| Weight               | 6.35oz (180g)                                    |