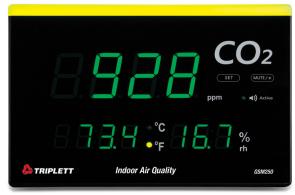

## Features:

Green<800ppm

Yellow 800ppm to 1000ppm

Red>1000ppm, alarm will sound