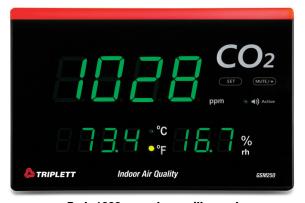

## Features:

Green<800ppm

Yellow 800ppm to 1000ppm

Red>1000ppm, alarm will sound