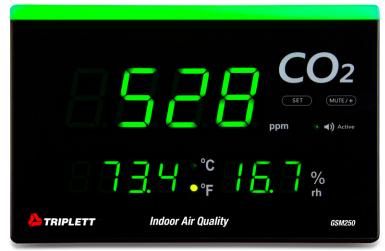

## Simultaneously displays CO2, Temperature and Relative Humidity

- · User-adjustable CO2 level alarm with disable
- CO2 Automatic baseline calibration (with disable) for long term drift compensation
- · 400ppm manual calibration
- NDIR (non-dispersive infrared) waveguide technology
- Desktop or wall mount display with light bar for easy reading from long distances
- Touch panel programming
- 3-color light bar (green / yellow / red) changes color with CO<sub>2</sub> concentration
- °F/°C selectable
- Requires power from a USB source: PC, Power bank, 5VDC wall adapter (not included)
- Includes 10ft (3m) USB-C cable (for power source only) and wall mount
- · Optional Universal Power Adaptor

# **Specifications**

| Carbon Dioxide (CO <sub>2</sub> ) | 0 to 9999ppm                                       |
|-----------------------------------|----------------------------------------------------|
| Accuracy                          | ±50ppm + 5% (0 to 2000ppm)                         |
| Air Temperature                   | 14 to 140°F (-10 to 60°C)                          |
| Accuracy                          | ±0.9°F/0.6°C                                       |
| Relative Humidity                 | 0 to 99.9%RH                                       |
| Accuracy                          | ±5%RH (10 to 90%RH)                                |
| CO <sub>2</sub> Alarm             | 800 to 3000ppm in 100ppm steps                     |
| (default 1000ppm)                 |                                                    |
| 3 Color Light Bar                 | Green <800ppm, Yellow 800 to 1000ppm, Red >1000ppm |
| (alarm set at 1000ppm)            |                                                    |
| Automatic Baseline Calibration    | Every 7.5 days with disable                        |
| Manual Calibration                | 400ppm                                             |
| Power                             | USB source                                         |
| Dimensions                        | 8.9 x 6 x 1.8" (226 x 152 x 45mm)                  |
| Weight                            | 17.6oz (500g)                                      |

## Features:

Green<800ppm

Yellow 800ppm to 1000ppm

Red>1000ppm, alarm will sound