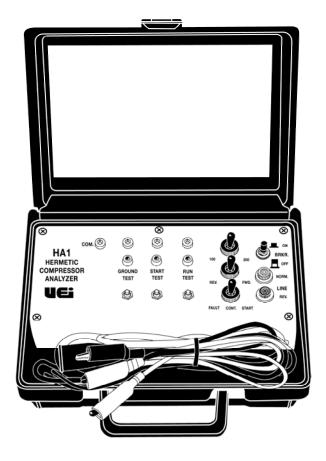

## HA1

## Hermetic Compressor Analyzer

### **HA1** • Hermetic Compressor Analyzer

The HA1 analyzes and tests hermetic compressors at up to 25 amps of running current. Connects directly to the compressor motor eliminating the refrigeration system start capacitor.

#### The HA1 has the following features:

- 3 ranges of 250 VAC starting capacitors between 88-301 MFD
- Dual voltage operation of 120/240 VAC
- Indicates continuity and ground faults in motor windings with LED lights
- Free locked rotors by reversing motor action
- Convenient breakout jacks for measuring voltage and resistance
- One year limited warranty