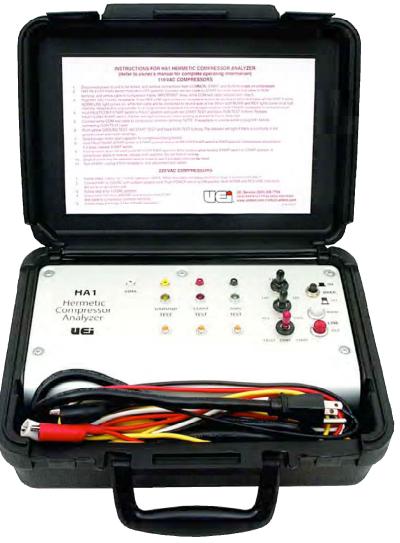

## HA1

## Hermetic Compressor Analyzer

### **HA1** • Hermetic Compressor Analyzer

The HA1 analyzes and tests hermetic compressors at up to 25 amps of running current. Connects directly to the compressor motor eliminating the refrigeration system start capacitor.

#### The HA1 has the following features:

- 3 ranges of 250 VAC starting capacitors between 88-301 MFD
- Dual voltage operation of 120/240 VAC
- Indicates continuity and ground faults in motor windings with LED lights
- Free locked rotors by reversing motor action
- Convenient breakout jacks for measuring voltage and resistance
- One year limited warranty