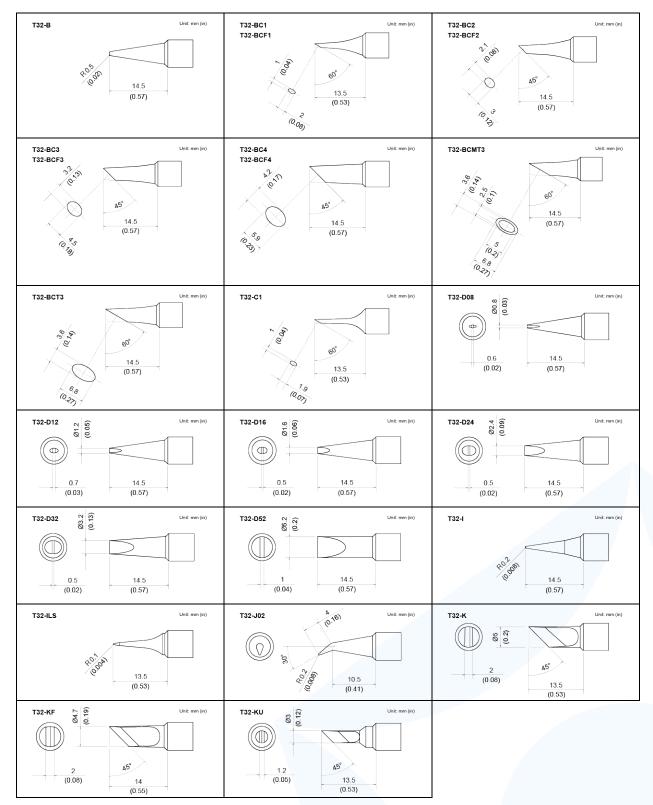

217 mm (8.5 in.)    |
| 46 g (1.6 oz.)      |
|                     |

Contents
Part N

| Part No.   | Description                           |
|------------|---------------------------------------|
| FX8806-81  | FX-8806 Soldering Iron                |
|            | Handpiece                             |
| FH800-06SV | FH-800 Holder                         |
|            | Includes:                             |
|            | <ul> <li>A1561 Tip Cleaner</li> </ul> |
|            | <ul> <li>A1559 Cleaning</li> </ul>    |
|            | Sponge                                |
|            | Instruction Manual                    |

<sup>&</sup>lt;sup>1</sup> – Handpiece length and weight are measured with the standard tip installed.

#### See page 2 for T32 Series Tips

# T32 Series Tips