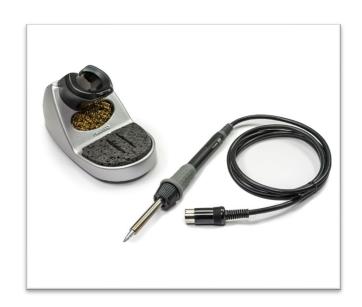

#### Comments:

The HAKKO FX-8806 High Power Soldering Iron is compatible with the new FX-888DX Digital Soldering Station and uses a specialized HAKKO True Ceramic™ heater and T32 Series Tips that allow you to apply more power to those hard-to-solder connections that have a lot of mass to heat, like transformer posts, F-connectors on PCBS, and large gauge wiring. The integrated nut and enclosure assembly make tip changes easy, and the FH-800 Series Holder comes with the standard sponge and brass wire tip cleaning options.

Contents
Part N

| Part No.   | Description                           |
|------------|---------------------------------------|
| FX8806-81  | FX-8806 Soldering Iron                |
|            | Handpiece                             |
| FH800-06SV | FH-800 Holder                         |
|            | Includes:                             |
|            | <ul> <li>A1561 Tip Cleaner</li> </ul> |
|            | <ul> <li>A1559 Cleaning</li> </ul>    |
|            | Sponge                                |
|            | Instruction Manual                    |