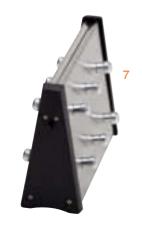

## **Nozzle Accessories**

| HCT-NC   | 7 | Nozzle Carrier |
|----------|---|----------------|
| HNA-1    | 8 | Nozzle Adapter |
| HCTA-NW1 | 9 | Nozzle Wrench  |