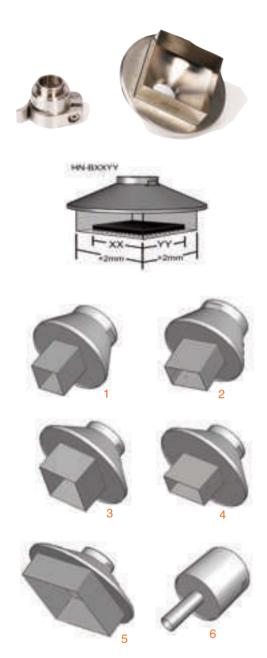

## **HN Series Nozzles**

A series of 14 Nozzles are available for use with the MRS-1000 / HCT-1000. The nozzles fit applications reworking components of all sizes from (including, but not limited to) BGAs, QFPs, LGAs, PLCC and SOIC. A custom nozzle program is also available.

## **Nozzle Measurement and Selection**

The nozzle part number (the digits after the "B") represents the size of the component. 2mm have been added to each side of the internal nozzle dimension to allow for component access.

| Part Number           | Component Size  | Components               |
|-----------------------|-----------------|--------------------------|
| HN-B0707 <sup>1</sup> | 7mm X 7mm       | CSP, LGA44               |
| HN-B1010 <sup>1</sup> | 10mm X 10mm     | CSP, LGA178, LCC28       |
| HN-B1414 <sup>1</sup> | 14mm X 14mm     | CSP, QFP, TQFP100        |
| HN-B1408 <sup>2</sup> | 14mm X 8mm,     | CSP, SOIC24M             |
| HN-B1515 <sup>3</sup> | 15mm X 15mm     | BGA                      |
| HN-B1818 <sup>3</sup> | 18mm X 18mm     | PLC44, CSP, TQFP100, BGA |
| HN-B2525 <sup>3</sup> | 25mm x 25mm     | BGA, PLCC68              |
| HN-B1809 <sup>4</sup> | 18.2mm X 8.5mm  | SOLJ28, SOIC28M, TSOP32  |
| HN-B2519 <sup>4</sup> | 24.5mm X 18.5mm | QFP100, QFP80            |
| HN-B2727 <sup>5</sup> | 27mm X 27mm     | BGA                      |
| HN-B3232 <sup>5</sup> | 32mm X 32mm     | BGA                      |
| HN-B3535 <sup>5</sup> | 35mm X 35mm     | BGA                      |
| HN-B4040 <sup>5</sup> | 40mm X 40mm     | BGA                      |
| HN-J0005 <sup>6</sup> | 5mm Ø Diameter  | DISCRETE                 |