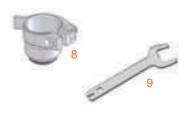

## **Nozzle Accessories**

| HCT-NC   | 7 | Nozzle Carrier |
|----------|---|----------------|
| HNA-1    | 8 | Nozzle Adapter |
| HCTA-NW1 | 9 | Nozzle Wrench  |