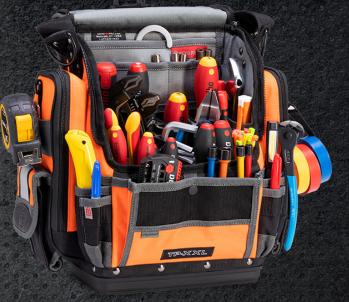

## TP-XXL HI-VIZ ORANGE

## Extra Large, Zippered Technician Tool Pouch

- 47 AVAILABLE POCKETS
- HI-VIZ CONSTRUCTION AND REFLECTIVE ACCENTS
- V-SWAP™ REMOVABLE TOOL POCKET PANEL SYSTEM
- INCLUDES REAR TABLET POCKET & 2 PADDED METER POCKETS
- "HANG-UP" HOOK ACCESSIBLE WHILE OPEN AND CLOSED
- OVER-MOLDED RUBBER GRIP
- PADDED SHOULDER STRAP
- YKK<sup>®</sup> ZIPPERS
- HIGH IMPACT POLYPROPYLENE PLASTIC BASE
- **5**-YEAR LIMITED WARRANTY

DIM: 15" H X 15" W X 8" D (38cm H X 38cm W X 20.5cm D)

WT: 6 LBS (2.75 KG) 

VETO PRO PAC

TOOL BAGS THAT WORK

MAX PAYLOAD: 30 LBS (14 kg)

REAR TABLET POCKET HI-VIZ CONSTRUCTION & REFLECTIVE ACCENTS