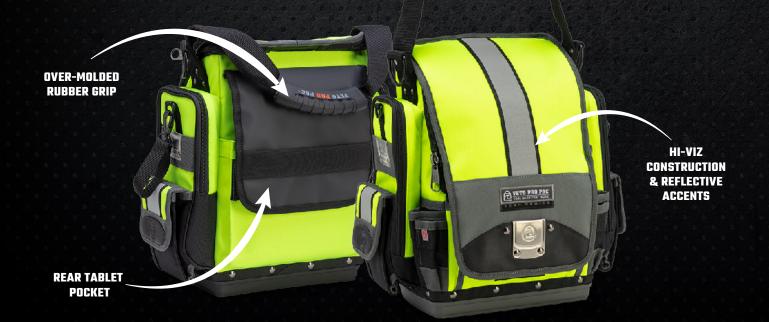

## Extra Large, Zippered Technician Tool Pouch

- 47 AVAILABLE POCKETS
- HI-VIZ CONSTRUCTION AND REFLECTIVE ACCENTS
- V-SWAP™ REMOVABLE TOOL POCKET PANEL SYSTEM
- INCLUDES REAR TABLET POCKET & 2 PADDED METER POCKETS
- "HANG-UP" HOOK ACCESSIBLE WHILE OPEN AND CLOSED
- OVER-MOLDED RUBBER GRIP
- PADDED SHOULDER STRAP
- YKK<sup>®</sup> ZIPPERS
- HIGH IMPACT POLYPROPYLENE PLASTIC BASE
- **5-YEAR LIMITED WARRANTY**