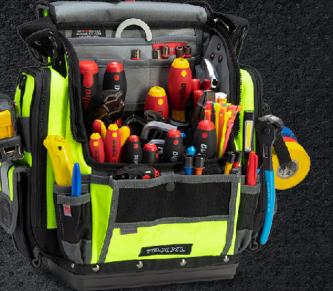

## TP-XXL HI-VIZ YELLOW

## Extra Large, Zippered Technician Tool Pouch

- 47 AVAILABLE POCKETS
- HI-VIZ CONSTRUCTION AND REFLECTIVE ACCENTS
- V-SWAP™ REMOVABLE TOOL POCKET PANEL SYSTEM
- INCLUDES REAR TABLET POCKET & 2 PADDED METER POCKETS
- "HANG-UP" HOOK ACCESSIBLE WHILE OPEN AND CLOSED
- OVER-MOLDED RUBBER GRIP
- PADDED SHOULDER STRAP
- YKK<sup>®</sup> ZIPPERS
- HIGH IMPACT POLYPROPYLENE PLASTIC BASE
- **5-YEAR LIMITED WARRANTY**

## DIM: 15" H X 15" W X 8" D

(38cm H X 38cm W X 20.5cm D)

WT: 6 LBS (2.75 KG)

VOL: 710 IN<sup>3</sup> (12 L)

VETO PRO PAG

## MAX PAYLOAD: 30 LBS (14 KG)