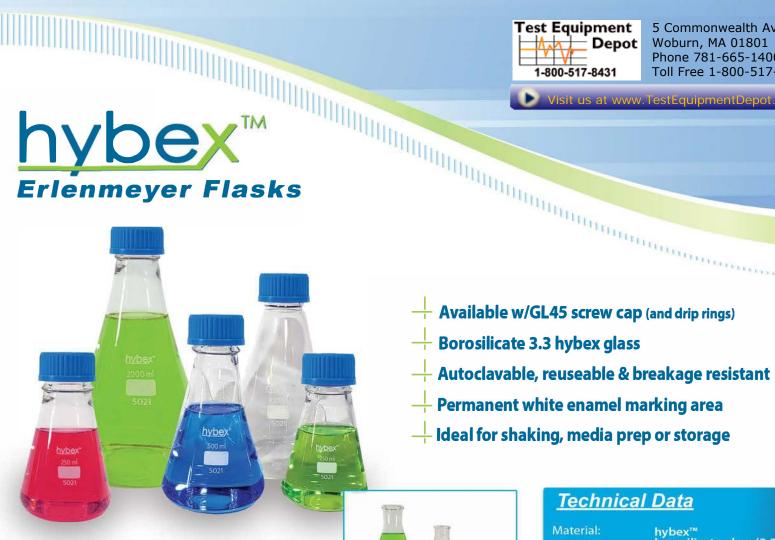

5 Commonwealth Ave Phone 781-665-1400 Toll Free 1-800-517-8431

Visit us at www.TestEquipmentDepot.com

Available w/GL45 screw cap (and drip rings)

**Borosilicate 3.3 hybex glass** 

Autoclavable, reuseable & breakage resistant

Permanent white enamel marking area

Lideal for shaking, media prep or storage

hybex™ Erlenmeyer Flasks are manufactured from high quality, borosilicate 3.3 glass. A low coefficient of thermal expansion (3.3), provides temperature resistance that is far superior to that of standard lab glass (or soda lime glass). Hybex glass is designed to withstand high temperatures, making them ideal for shaking applications, media preparation and long-term storage.

The standard Erlenmeyer flasks feature a reinforced rim along with permanent, white enamel graduations for volume measurement and a white identification box for marking or coding.

For storage of media and cultures, the capped flasks include an autoclavable polypropylene cap & drip-ring. Optional cap colors are available, as well as PBT material caps for temperature applications up to 180°C. (Threads are standard GL-45 for compatibility with a wide range of cap types from various manufacturers, including phenolic caps, vented caps, etc.)