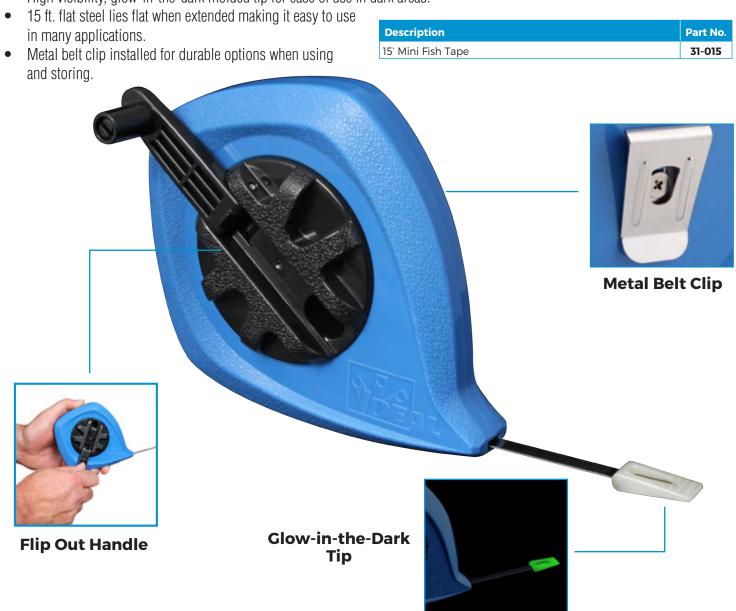

## 15' FISH TAPE

## FLIP OUT HANDLE | METAL BELT CLIP | GLOW-IN-THE-DARK TIP

This IDEAL reel type fish tape offers an innovative easy to use solution for fishing power wires, speaker wire, TV cables and network cables on shorter runs through walls, over ceilings and in conduit. This mini fish tape features a 15 foot long steel tape that lies flat when extended, packaged into a compact case designed with easy to grip contours, a flip out reel style retraction system, glow-in-the dark tip and metallic belt clip. This tool is a perfect solution for every short run wiring project in or out of conduit.

- Compact design with fold out reel style case.
- High visibility, glow-in-the-dark molded tip for ease of use in dark areas.