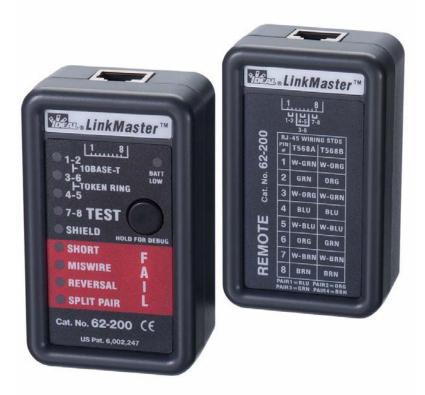

## 62-200 Linkmaster™ RJ-45 Cable Tester

Basic wiremapper for identifying wiring and continuity errors in twisted pair cabling. Colored LED lights identify pass/fail conditions of each pair of wires in RJ-45 8 conductor cables.

- LED based wiremapper verifies cable continuity on RJ-45 cables
- Identifies errors by pair: shorts, opens, miswires, reversals, and split pairs
- Easy 1 button operation
- · Debug feature cycles through errors pair by pair
- For 8 conductor 4-pair, twisted pair cables
- Designed for CAT3/5/5e/6/6a cables.
- RJ-45 port interfaces
- Identifies shield continuity
- Includes 4 x 1.5v LR44 batteries in main unit.