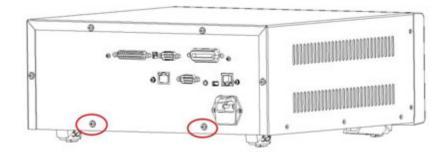

## Assembly

Initial setup

1. Loosen and remove the 2 screws from rear panel of unit.

2. Fasten the 2 screws, which were removed from the step 1, with the holder 62RA-445HP101 on the rear side of unit.

3. Assemble the holding bracket as the figure shown below.