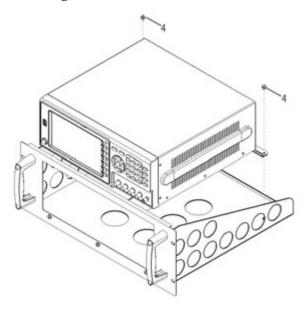

## Assembly

Initial setup

1. Loosen and remove the 2 screws from rear panel of unit.

2. Fasten the 2 screws, which were removed from the step 1, with the holder 62RA-445HP101 on the rear side of unit.

3. Assemble the holding bracket as the figure shown below.

4. Place the unit on top of the holding bracket followed by fastening them with 2 screws 594B-W4008NS1.