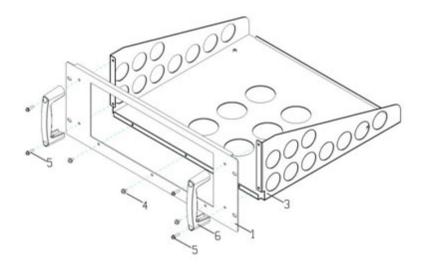

## GRA-445

Rack Mount Adapter Component List and Assembly

| Description | Please check to make sure all the components of the GRA-<br>445 rack mount kit are provided. |               |                                               |     |
|-------------|----------------------------------------------------------------------------------------------|---------------|-----------------------------------------------|-----|
| GRA-445     | Item                                                                                         | Part NO.      | Description                                   | QTY |
| Assembly    | 1                                                                                            | 62RA-445FP101 | CA GRA-445 FRONT<br>PLATE ,RoHS               | 1   |
|             | 2                                                                                            | 62RA-445HP101 | CA GRA-445 L TYPE<br>HOLDER ,RoHS             | 1   |
|             | 3                                                                                            | 62RA-445LO101 | CA GRA-445 BOTTOM<br>COVER ,RoHS              | 1   |
|             | 4                                                                                            | 594B-W4008NS1 | SCREW BMS ,M4*8 ,ISO ,N<br>(WASHER P.S) ,RoHS | 5   |
|             | 5                                                                                            | 592B-04016NS1 | SCREW<br>PMS ,+ ,4*16 ,ISO ,N ,RoHS           | 4   |
|             | 6                                                                                            | 62PA-340HD101 | CA PA 3U HANDLE, RoHS                         | 2   |