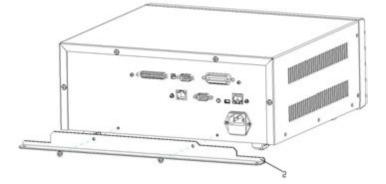

## Assembly

Initial setup

1. Loosen and remove the 2 screws from rear panel of unit.

2. Fasten the 2 screws, which were removed from the step 1, with the holder 62RA-445HP101 on the rear side of unit.

3. Assemble the holding bracket as the figure shown below.

4. Place the unit on top of the holding bracket followed by fastening them with 2 screws 594B-W4008NS1.