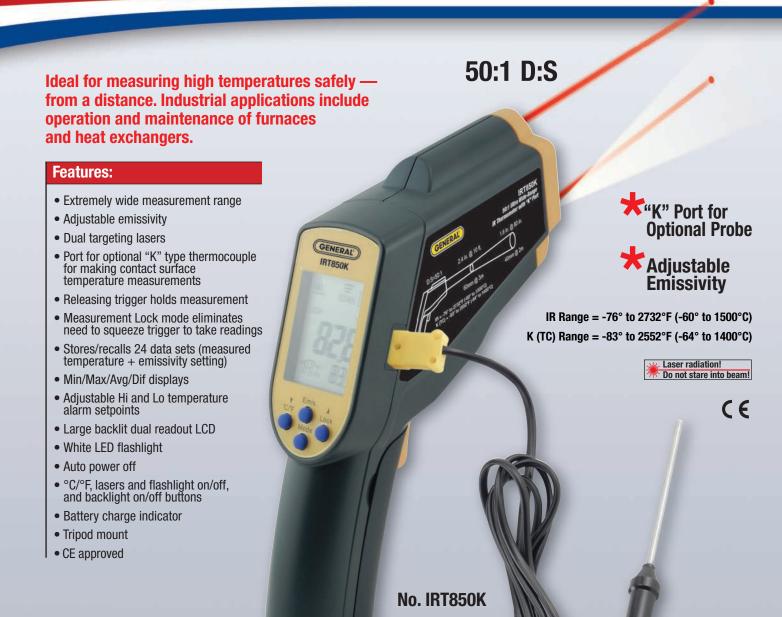

## Ultra Wide-range IR Thermometer with "K" Port

**Industrial site inspection** 

Test Equipment Depot 1-800-517-8431

99 Washington Street Melrose, MA 02176 Phone 781-665-1400 Toll Free 1-800-517-8431

Visit us at www.TestEquipmentDepot.com

## **Specifications:**

IRT Distance to Spot (D:S) Ratio: 50:1

**IRT Emissivity:** Adjustable from 0.1 to 1.0 in 0.01 steps with default of 0.95

**IRT Measurement Range:** 

-76° to 2732°F (-60° to 1500°C)

IRT Measurement Accuracy:  $\pm 1.8^{\circ}\text{F} (1.0^{\circ}\text{C}) \text{ from } 59^{\circ} \text{ to } 95^{\circ}\text{F} (15^{\circ} \text{ to } 35^{\circ}\text{C}) @ \text{ Tamb } \text{ of } 77^{\circ}\text{F} (25^{\circ}\text{C}); \pm (2\% \text{ of reading or } 3.6^{\circ}\text{F} (2^{\circ}\text{C})), \text{ whichever is greater, from } -27^{\circ} \text{ to } 59^{\circ}\text{F} (-33^{\circ} \text{ to } 15^{\circ}\text{C}) \text{ and from } 95^{\circ} \text{ to } 2732^{\circ}\text{F} (35^{\circ} \text{ to } 1500^{\circ}\text{C}) @ \text{ Tamb } \text{ of } 73.4^{\circ} \pm 5.4^{\circ}\text{F} (23^{\circ} \pm 3^{\circ}\text{C})$ 

IRT/"K" Port Measurement Resolution: 0.1° (F or C) below 1000°; 1° at and above 1000°

**"K" Port Measurement Range:** -83° to 2552°F (-64° to 1400°C)

"K" Port Measurement Accuracy: ±(2% of reading +3.6°F/2°C) or ±5.4°F (3°C), whichever is greater, @ Tamb of 73.4° ± 10.8°F (23° ±6°C)

**Display Type/Size:** 2 in. (51mm) diagonal backlit LCD with 0.5 in. (13mm) high digits on temperature readoutnd

Response Time: <1 second

Laser Power: <1mW (Class 2) @ wavelength of 635 to 660nm

Operating Temperature: 32° to 122°F (0° to 50°C)

Auto Power Off Trigger: 60 seconds of front-panel inactivity in IRT mode; ; 12 minutes of front-panel inactivity in "K" port mode

**Dimensions:** 7.99 x 7.76 x 1.85 in. (203 x 197 x 47mm)

Weight (including batteries): 13.6 oz. (386g)

Power Source: 2 "AAA" batteries (not included)

**Battery Life:** 

180 hours (typical) of continuous use with lasers and backlight off

## **Includes:**

Hard Plastic Protective Case, User's Manual, 1 Year Limited Warranty

99 Washington Street Melrose, MA 02176 Phone 781-665-1400 Toll Free 1-800-517-8431

Power generation and transmission, and maintenance