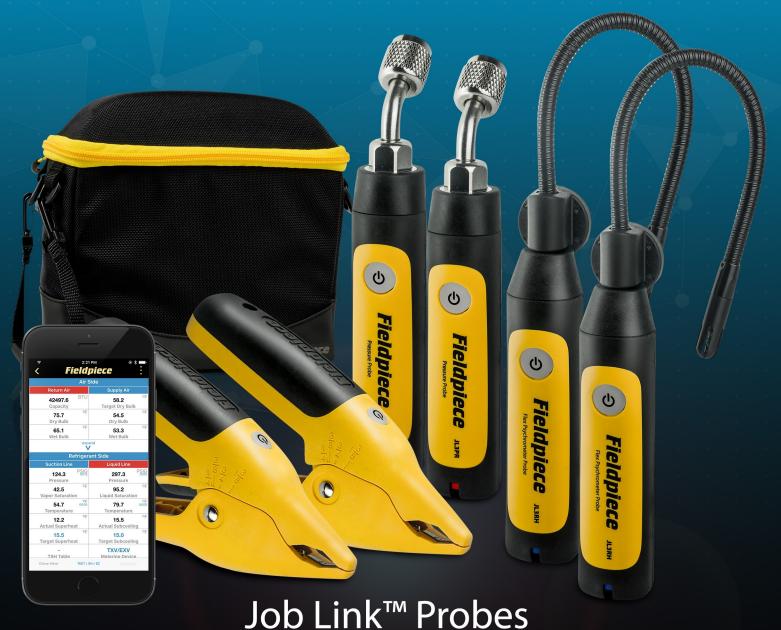

A/C Analysis Meters Leak Detection Charging Combustion Temperature / RH% Pocket Tools Airflow Accessories

# Easy, Long Range, Polyerfull

- Transmits directly to Job Link™ Free mobile app
- 350' wireless range that's powerful enough to transmit through walk-ins
- Quickly view all your measurements at one time
- Great for critically charged systems
- Reduce call backs Get it right the first time

### JL3KR4 Job Link™ Charge Test Kit

- 2 Temperature Pipe Clamps 1 Padded Protective Case
- 2 Pressure Probes

# JL3KH6 Job Link™ Charge and Air Kit

- 2 Temperature Pipe Clamps 2 Psychrometer Probes
- 2 Pressure Probes
- 1 Padded Protective Case

### JL3PC - Job Link Pipe Clamp

# JL3RH - Job Link Psychrometer Probe

### JL3PR - Job Link Pressure Probe