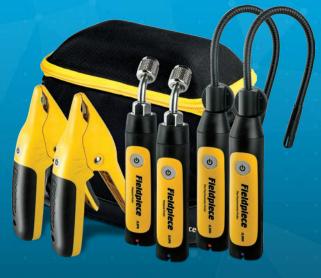

# JL3KH6 Job Link™ Charge and Air Kit

- 2 Temperature Pipe Clamps 2 Psychrometer Probes
- 2 Pressure Probes
- 1 Padded Protective Case