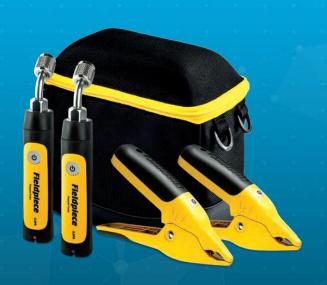

### JL3KR4 Job Link™ Charge Test Kit

- 2 Temperature Pipe Clamps 1 Padded Protective Case
- 2 Pressure Probes