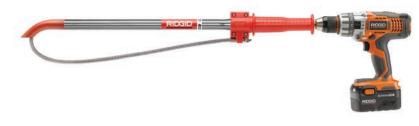

## **K-1 COMBINATION AUGER**

The K-1 Combination Auger provides an all-in-one solution for removing blockages from urinals and shower drains.

### **BENEFITS**

- Dual Power Operation provides additional power necessary for removing tough obstructions
- Telescoping Design provides additional cable length needed to remove obstructions further down the line
- "C" Cutter Head ideal for breaking up hard blockages
- Left Hand Wound Cable strengthens cable and prevents kinking

#### **SPECIFICATIONS**

- Pipe Sizes Up to 2"
- · Cable Length: 4 feet
- Cable Diameter: 3/8"
- · Operation: Manual or Drill Powered
- Applications: Urinals & Shower Drains
- Cutter Head Type: "C" Cutter