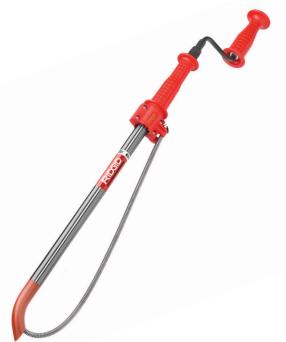

## **K-1 COMBINATION AUGER**

The K-1 Combination Auger provides an all-in-one solution for removing blockages from urinals and shower drains.

### **BENEFITS**

- Dual Power Operation provides additional power necessary for removing tough obstructions
- Telescoping Design provides additional cable length needed to remove obstructions further down the line
- "C" Cutter Head ideal for breaking up hard blockages
- Left Hand Wound Cable strengthens cable and prevents kinking

#### **SPECIFICATIONS**

- Pipe Sizes Up to 2"
- · Cable Length: 4 feet
- Cable Diameter: 3/8"
- · Operation: Manual or Drill Powered
- Applications: Urinals & Shower Drains
- Cutter Head Type: "C" Cutter