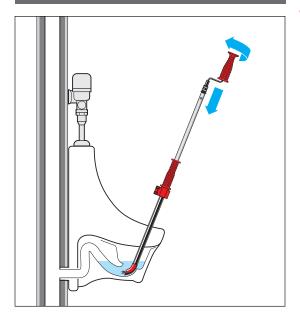

## **K-1 COMBINATION AUGER**

The K-1 Combination Auger provides an all-in-one solution for removing blockages from urinals and shower drains.

### **BENEFITS**

- Dual Power Operation provides additional power necessary for removing tough obstructions
- Telescoping Design provides additional cable length needed to remove obstructions further down the line
- "C" Cutter Head ideal for breaking up hard blockages
- Left Hand Wound Cable strengthens cable and prevents kinking

#### **SPECIFICATIONS**

- Pipe Sizes Up to 2"
- · Cable Length: 4 feet
- Cable Diameter: 3/8"
- · Operation: Manual or Drill Powered
- Applications: Urinals & Shower Drains
- Cutter Head Type: "C" Cutter