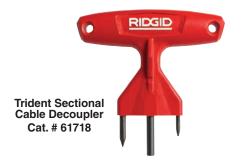

### Efficiency to get done faster

- Adjust the clutch size without any tools to accommodate both 7/8" and 1-1/4" Sectional Cables
- Cable carrying system to ease loading and unloading of cables
- Trident Sectional Cable Decoupler to separate couplings quickly

# • Motor Output ...... 3/4 HP

• Drain Capacity ......2" – 8" Machine Weight.....54 lbs

Operating Speed......700 RPM

• Carrier Capacity ......(6) 7/8" x 15' OR (5) 1-1/4" x 15' Cables

• Trident Capacity ......5/8", 7/8", and 1-1/4" Sectional Cables

### **ORDER INFORMATION**

| CATALOG<br>NO. | DESCRIPTION                                                                                                                                                                                            |
|----------------|--------------------------------------------------------------------------------------------------------------------------------------------------------------------------------------------------------|
| 61688          | K-5208 115V 60Hz<br>– Includes Trident Sectional Cable Decoupler, Rear Guide Hose, RIDGID Drain Cleaning Mitt (LH)                                                                                     |
| 61693          | K-5208 115V 60Hz w/C-11 in Cable Carrier  – Includes Trident Sectional Cable Decoupler, (1) Cable Carrier Assembly, (4) C-11 Cables, 7-Piece Toolbox, Rear Guide Hose, RIDGID Drain Cleaning Mitt (LH) |
| 62378          | K-5208 115V 60Hz w/C-11 in A-8 Cable Carrier  – Includes Trident Sectional Cable Decoupler, (2) A-8 Cable Carriers, (7) C-11 Cables, 7-Piece Toolbox, Rear Guide Hose, RIDGID Drain Cleaning Mitt (LH) |
| 61713          | Cable Carrier Drum                                                                                                                                                                                     |