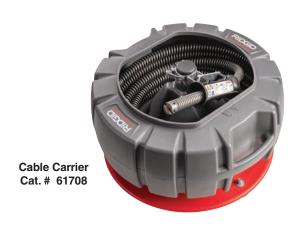

### Efficiency to get done faster

- Adjust the clutch size without any tools to accommodate both 7/8" and 1-1/4" Sectional Cables
- Cable carrying system to ease loading and unloading of cables
- Trident Sectional Cable Decoupler to separate couplings quickly

# • Motor Output ...... 3/4 HP

• Drain Capacity ......2" – 8" Machine Weight.....54 lbs

Operating Speed......700 RPM

• Carrier Capacity ......(6) 7/8" x 15' OR (5) 1-1/4" x 15' Cables

• Trident Capacity ......5/8", 7/8", and 1-1/4" Sectional Cables

### **ORDER INFORMATION**

| CATALOG<br>NO. | DESCRIPTION                                                                                                                                                                                            |
|----------------|--------------------------------------------------------------------------------------------------------------------------------------------------------------------------------------------------------|
| 61688          | K-5208 115V 60Hz<br>– Includes Trident Sectional Cable Decoupler, Rear Guide Hose, RIDGID Drain Cleaning Mitt (LH)                                                                                     |
| 61693          | K-5208 115V 60Hz w/C-11 in Cable Carrier  – Includes Trident Sectional Cable Decoupler, (1) Cable Carrier Assembly, (4) C-11 Cables, 7-Piece Toolbox, Rear Guide Hose, RIDGID Drain Cleaning Mitt (LH) |
| 62378          | K-5208 115V 60Hz w/C-11 in A-8 Cable Carrier  – Includes Trident Sectional Cable Decoupler, (2) A-8 Cable Carriers, (7) C-11 Cables, 7-Piece Toolbox, Rear Guide Hose, RIDGID Drain Cleaning Mitt (LH) |
| 61713          | Cable Carrier Drum                                                                                                                                                                                     |