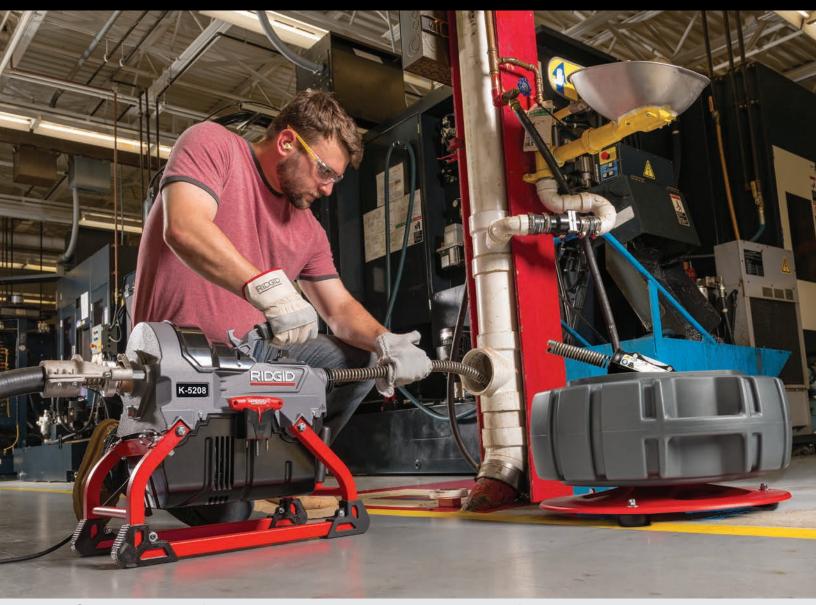

# RIDGID K-5208 Drain Cleaner

## Clean drains from 2" - 8" with the most powerful and compact sectional machine on the market.

### Power in a small package

- 3/4 HP motor spins 7/8" and 1-1/4" Sectional Cable at 700 RPM
- 71% Smaller Footprint and 35% Less Weight than comparable RIDGID® Sectional Machine
- Clean 2" to 8" drain lines, up to 200'

### Efficiency to get done faster

- Adjust the clutch size without any tools to accommodate both 7/8" and 1-1/4" Sectional Cables
- Cable carrying system to ease loading and unloading of cables
- Trident Sectional Cable Decoupler to separate couplings quickly

### Cleanliness on a dirty job

- Internal machine fluid management to contain the mess on the job
- Enclosed Cable Carrying Drum to protect the work environment
- Locking pin to ensure rear guide hose stays in place