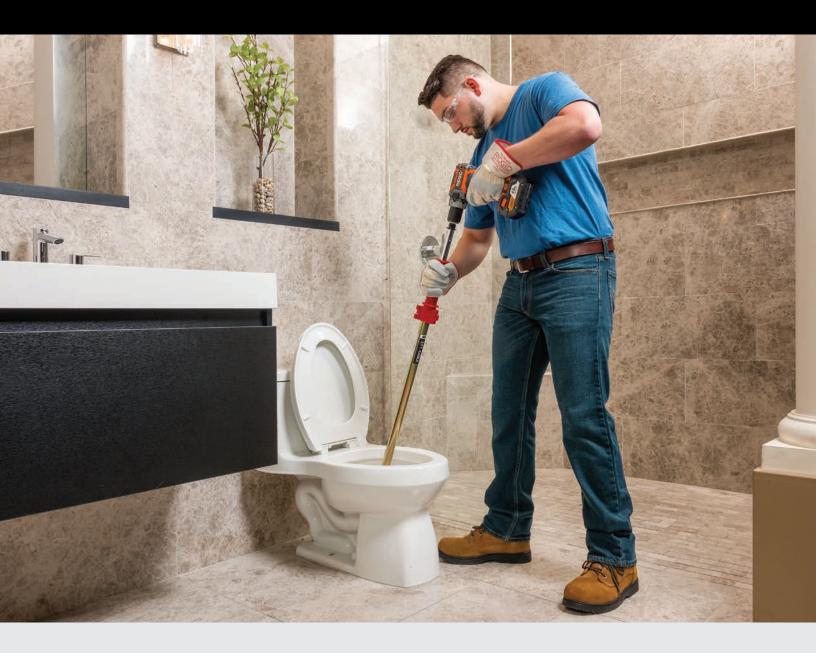

## RIDGID K-6P Toilet Auger

## Dual powered operation to break through the toughest toilet clogs.

- Optional drill attachment to power through toilet obstructions
- · Quick lock adjustment to extend the cable 6' and clear beyond the toilet
- · Zinc plated steel tubing to resist corrosion
- · Heavy-duty Tri-Wrap cable for optimum strength