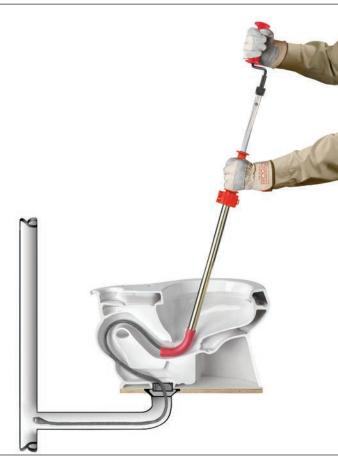

## RIDGID K-6P Toilet Auger

## Dual powered operation to break through the toughest toilet clogs.

- Optional drill attachment to power through toilet obstructions
- · Quick lock adjustment to extend the cable 6' and clear beyond the toilet
- · Zinc plated steel tubing to resist corrosion
- · Heavy-duty Tri-Wrap cable for optimum strength