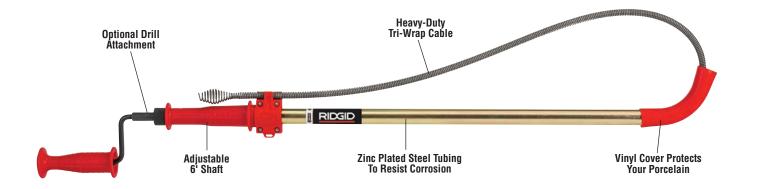

## RIDGID K-6P Toilet Auger

## Dual powered operation to break through the toughest toilet clogs.

- Optional drill attachment to power through toilet obstructions
- · Quick lock adjustment to extend the cable 6' and clear beyond the toilet
- · Zinc plated steel tubing to resist corrosion
- · Heavy-duty Tri-Wrap cable for optimum strength