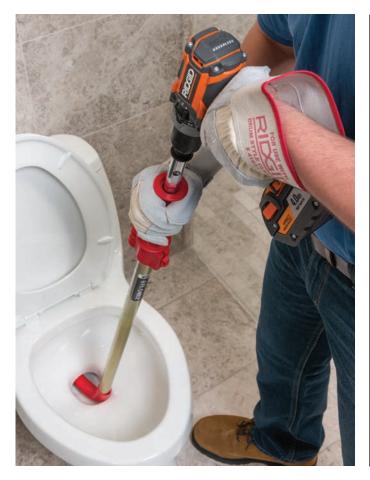

## RIDGID K-6P Toilet Auger

## Dual powered operation to break through the toughest toilet clogs.

- Optional drill attachment to power through toilet obstructions
- · Quick lock adjustment to extend the cable 6' and clear beyond the toilet
- · Zinc plated steel tubing to resist corrosion
- · Heavy-duty Tri-Wrap cable for optimum strength