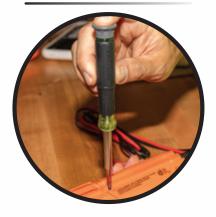

## **14-IN-1 PRECISION SCREWDRIVER / NUT DRIVER**

Klein Tools' 14-in-1 Precision Screwdriver / Nut Driver features 14 of the most common precision sizes in one tool. The Cushion-Grip handle and spin cap provide outstanding comfort and control. This smartly designed tool contains 6 sizes of integrated steel nut drivers that securely hold four double-ended screwdriver bits. Carefully heat-treated for industrial strength, the precision-milled bits include multiple sizes of slotted, Phillips and tamperproof TORX<sup>®</sup> bits.