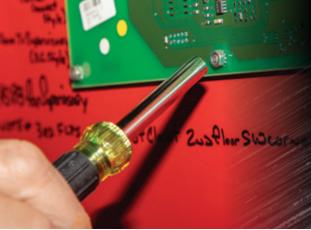

## **14-IN-1 PRECISION SCREWDRIVER / NUT DRIVER**

Klein Tools' 14-in-1 Precision Screwdriver / Nut Driver features 14 of the most common precision sizes in one tool. The Cushion-Grip handle and spin cap provide outstanding comfort and control. This smartly designed tool contains 6 sizes of integrated steel nut drivers that securely hold four double-ended screwdriver bits. Carefully heat-treated for industrial strength, the precision-milled bits include multiple sizes of slotted, Phillips and tamperproof TORX<sup>®</sup> bits.