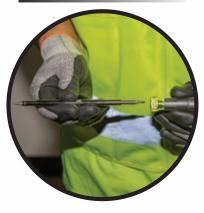

## **14-IN-1 PRECISION SCREWDRIVER / NUT DRIVER**

Klein Tools' 14-in-1 Precision Screwdriver / Nut Driver features 14 of the most common precision sizes in one tool. The Cushion-Grip handle and spin cap provide outstanding comfort and control. This smartly designed tool contains 6 sizes of integrated steel nut drivers that securely hold four double-ended screwdriver bits. Carefully heat-treated for industrial strength, the precision-milled bits include multiple sizes of slotted, Phillips and tamperproof TORX<sup>®</sup> bits.