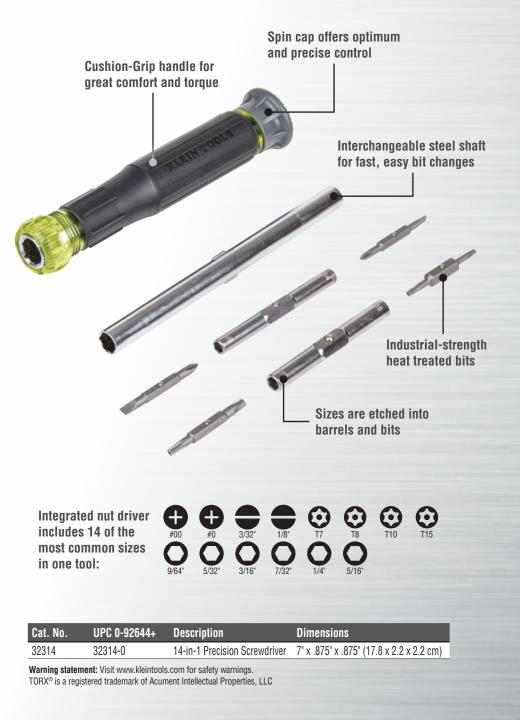

## **14-IN-1 PRECISION SCREWDRIVER / NUT DRIVER**

Klein Tools' 14-in-1 Precision Screwdriver / Nut Driver features 14 of the most common precision sizes in one tool. The Cushion-Grip handle and spin cap provide outstanding comfort and control. This smartly designed tool contains 6 sizes of integrated steel nut drivers that securely hold four double-ended screwdriver bits. Carefully heat-treated for industrial strength, the precision-milled bits include multiple sizes of slotted, Phillips and tamperproof TORX<sup>®</sup> bits.

## INTEGRATED BARRELS HOLD 14 OF THE MOST COMMON PRECISION SIZES

SPIN CAP AND CUSHION-GRIP HANDLE FOR OUTSTANDING CONTROL

For Professionals SINCE 1857™