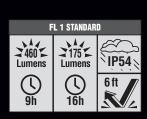

## RECHARGEABLE PERSONAL WORKLIGHT

Klein Tools' Rechargeable Personal Worklight goes wherever you go. Not only does this hard-working light rotate completely while it stands, hangs, hooks, mounts and clips, it even charges your phone too. You can easily check the battery life with the gauge, but don't worry, on high this work light is a bright 460 lumens for a full 9 hours and 16 hours on the low setting. Easily charge the light with the included micro-USB.