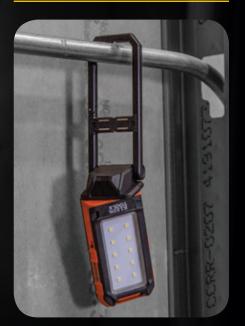

## RECHARGEABLE PERSONAL WORKLING

Versatile light goes wherever you go.

STANDS, HOOKS, HANGS & MOUNTS MAGNETICALLY

Also Charges Out USB-A | DC 5V, 0.5A

## RECHARGEABLE PERSONAL WORKLIGHT

Klein Tools' Rechargeable Personal Worklight goes wherever you go. Not only does this hard-working light rotate completely while it stands, hangs, hooks, mounts and clips, it even charges your phone too. You can easily check the battery life with the gauge, but don't worry, on high this work light is a bright 460 lumens for a full 9 hours and 16 hours on the low setting. Easily charge the light with the included micro-USB.