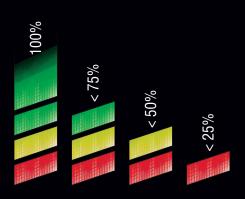

## CHARGES YOUR PHONE AND OTHER SMALL ELECTRONICS

**WORKLIGHT GAUGE:** Indicates battery life

## RECHARGEABLE PERSONAL WORKLIGHT

Klein Tools' Rechargeable Personal Worklight goes wherever you go. Not only does this hard-working light rotate completely while it stands, hangs, hooks, mounts and clips, it even charges your phone too. You can easily check the battery life with the gauge, but don't worry, on high this work light is a bright 460 lumens for a full 9 hours and 16 hours on the low setting. Easily charge the light with the included micro-USB.