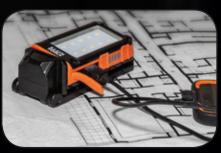

## RECHARGEABLE PERSONAL WORKLING

Versatile light goes wherever you go.

STANDS, HOOKS, HANGS & MOUNTS MAGNETICALLY

Also Charges Out USB-A | DC 5V, 0.5A

## RECHARGEABLE PERSONAL WORKLIGHT

Klein Tools' Rechargeable Personal Worklight goes wherever you go. Not only does this hard-working light rotate completely while it stands, hangs, hooks, mounts and clips, it even charges your phone too. You can easily check the battery life with the gauge, but don't worry, on high this work light is a bright 460 lumens for a full 9 hours and 16 hours on the low setting. Easily charge the light with the included micro-USB.