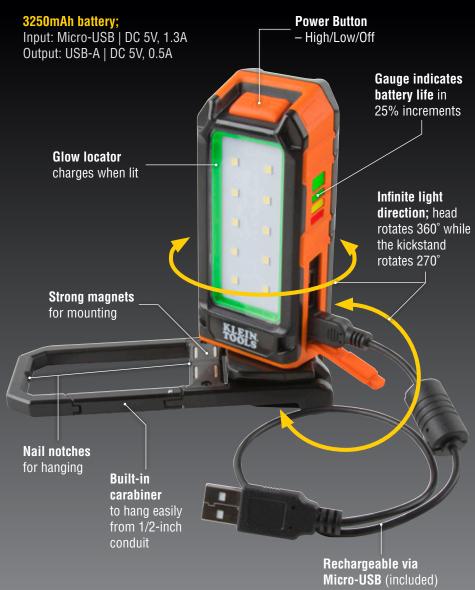

## RECHARGEABLE PERSONAL WORKLING

Versatile light goes wherever you go.

STANDS, HOOKS, HANGS & MOUNTS MAGNETICALLY

Also Charges Out USB-A | DC 5V, 0.5A

## CHARGES YOUR PHONE AND OTHER SMALL ELECTRONICS

**WORKLIGHT GAUGE:** Indicates battery life

## RECHARGEABLE PERSONAL WORKLIGHT

Klein Tools' Rechargeable Personal Worklight goes wherever you go. Not only does this hard-working light rotate completely while it stands, hangs, hooks, mounts and clips, it even charges your phone too. You can easily check the battery life with the gauge, but don't worry, on high this work light is a bright 460 lumens for a full 9 hours and 16 hours on the low setting. Easily charge the light with the included micro-USB.