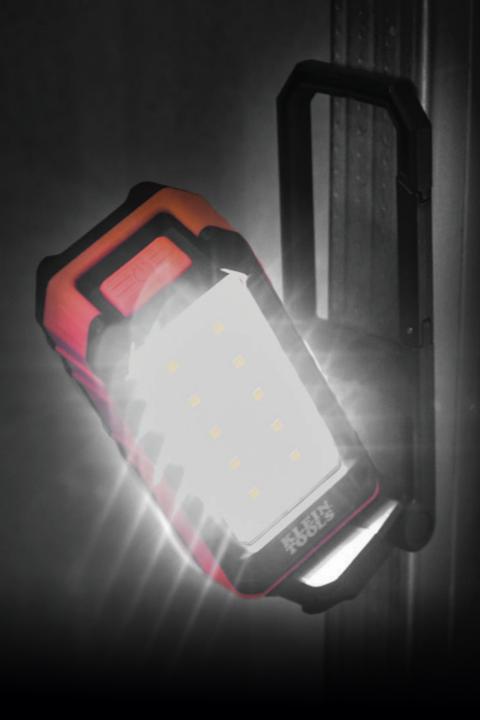

## RECHARGEABLE PERSONAL WORKLING

Versatile light goes wherever you go.

STANDS, HOOKS, HANGS & MOUNTS MAGNETICALLY

Also Charges Out USB-A | DC 5V, 0.5A

## RECHARGEABLE PERSONAL WORKLIGHT

Klein Tools' Rechargeable Personal Worklight goes wherever you go. Not only does this hard-working light rotate completely while it stands, hangs, hooks, mounts and clips, it even charges your phone too. You can easily check the battery life with the gauge, but don't worry, on high this work light is a bright 460 lumens for a full 9 hours and 16 hours on the low setting. Easily charge the light with the included micro-USB.