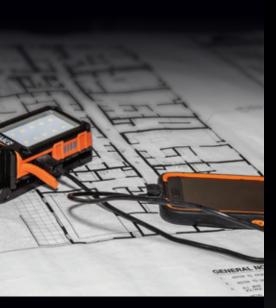

## CHARGES YOUR PHONE AND OTHER SMALL ELECTRONICS

**WORKLIGHT GAUGE:** Indicates battery life

## RECHARGEABLE PERSONAL WORKLIGHT

Klein Tools' Rechargeable Personal Worklight goes wherever you go. Not only does this hard-working light rotate completely while it stands, hangs, hooks, mounts and clips, it even charges your phone too. You can easily check the battery life with the gauge, but don't worry, on high this work light is a bright 460 lumens for a full 9 hours and 16 hours on the low setting. Easily charge the light with the included micro-USB.