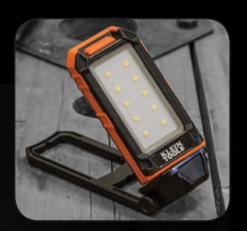

## CHARGES YOUR PHONE AND OTHER SMALL ELECTRONICS

**WORKLIGHT GAUGE:** Indicates battery life

## RECHARGEABLE PERSONAL WORKLIGHT

Klein Tools' Rechargeable Personal Worklight goes wherever you go. Not only does this hard-working light rotate completely while it stands, hangs, hooks, mounts and clips, it even charges your phone too. You can easily check the battery life with the gauge, but don't worry, on high this work light is a bright 460 lumens for a full 9 hours and 16 hours on the low setting. Easily charge the light with the included micro-USB.