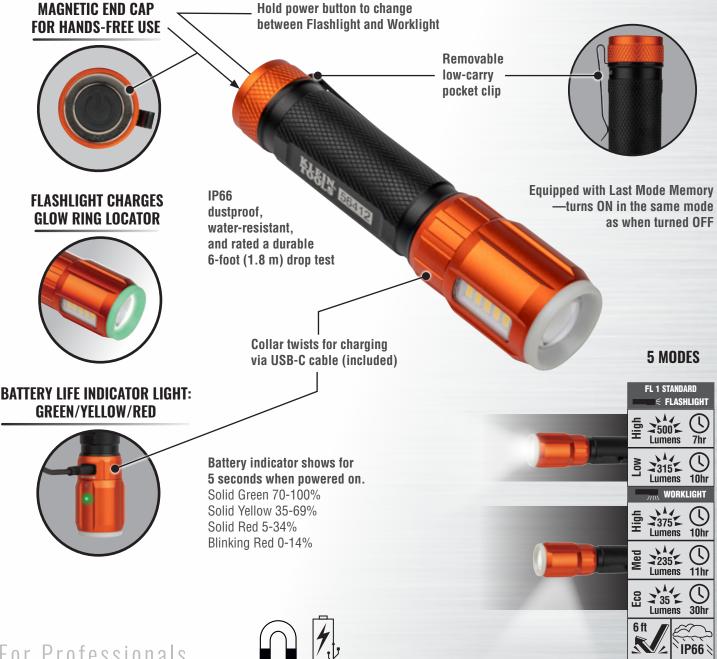

## RECHARGEABLE FLASHLIGHT WITH WORKLIGHT

Klein Tools' rechargeable flashlight also works as a handy work light with its magnetic end cap and side-barrel LEDs. This versatile light offers 5 total modes. Smartly designed to turn back on in the same mode you last turned it off, so fewer clicks to get to your favorite mode. This durable flashlight is IP66 dustproof and water-resistant---making it a perfect everyday light on the job site.