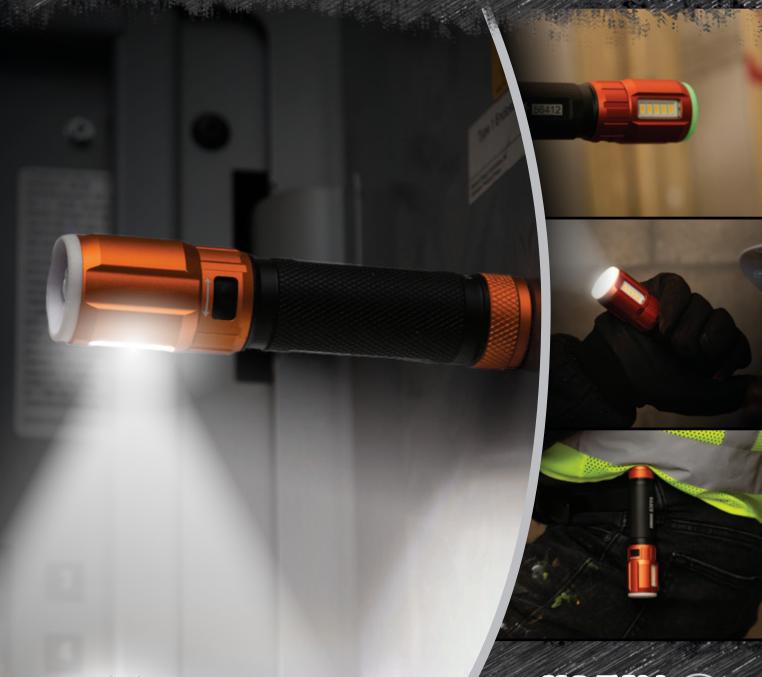

## RECHARGEABLE FLASHLIGHT WITH WORKLIGHT

Two lighting tools in one

500 LUMENS

## RECHARGEABLE FLASHLIGHT WITH WORKLIGHT

Klein Tools' rechargeable flashlight also works as a handy work light with its magnetic end cap and side-barrel LEDs. This versatile light offers 5 total modes. Smartly designed to turn back on in the same mode you last turned it off, so fewer clicks to get to your favorite mode. This durable flashlight is IP66 dustproof and water-resistant---making it a perfect everyday light on the job site.