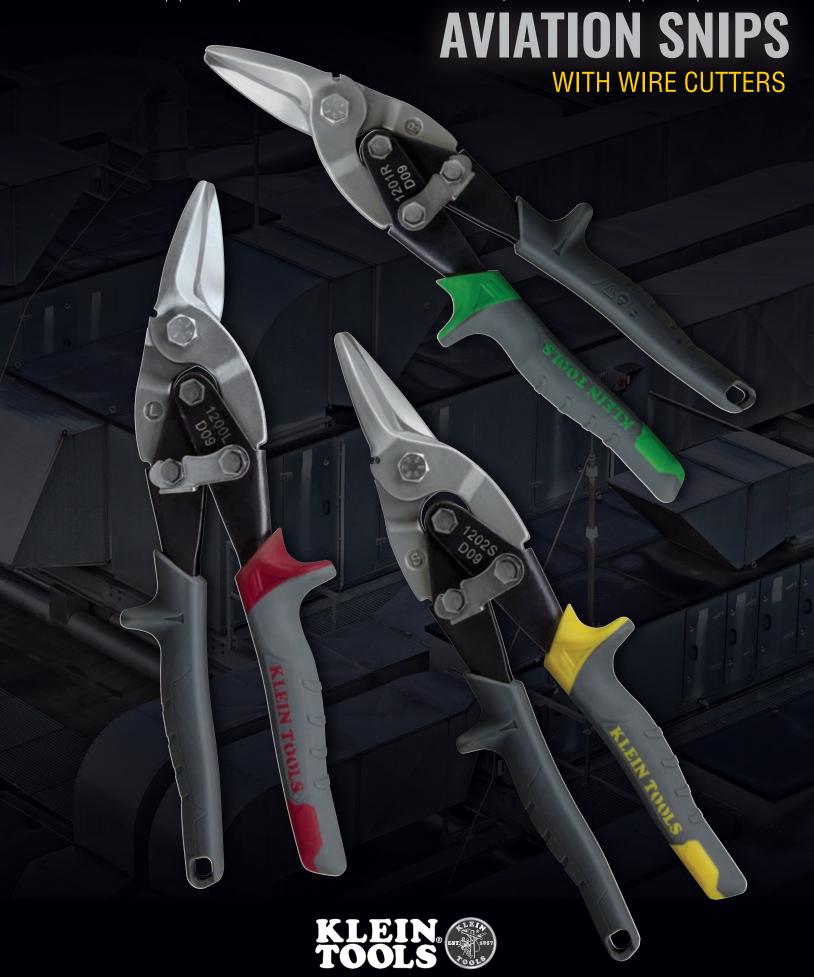

## **AVIATION SNIPS WITH WIRE CUTTERS**

Klein Tools introduces Aviation Snips with an integrated wire cutter on the outside of the blades. No more dings to the snip blades when cutting duct wire or ceiling extension wire. Save time and tools with the convenience of just one tool that cuts sheet metal as well as duct and suspension wires! Integrated wire cutter is available on all three styles—right, left, and straight cutting.

| Cat. No. | UPC 0-92644+ | Description                                   | Handle Color |
|----------|--------------|-----------------------------------------------|--------------|
| 1200L    | 76152-2      | Aviation Snip w/wire cutter, Left Cutting     | Red          |
| 1201R    | 76153-9      | Aviation Snip w/wire cutter, Right Cutting    | Green        |
| 1202S    | 76154-6      | Aviation Snip w/wire cutter, Straight Cutting | Yellow       |