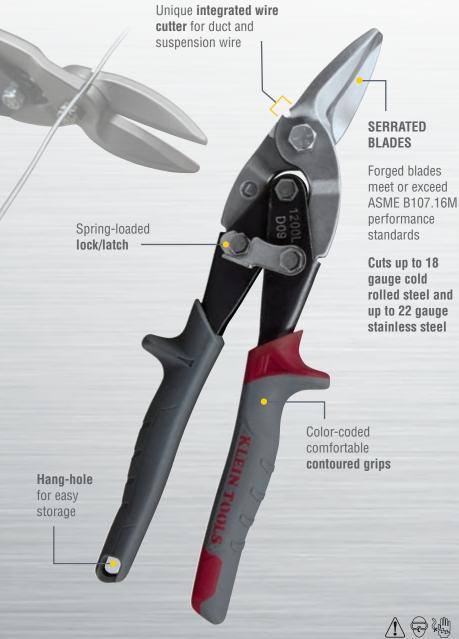

CONVENIENT HANG-HOLE FOR EASY STORAGE

SPRING-LOADED LOCK FOR EASY SELF-OPENING ACTION

## **AVIATION SNIPS WITH WIRE CUTTERS**

Klein Tools introduces Aviation Snips with an integrated wire cutter on the outside of the blades. No more dings to the snip blades when cutting duct wire or ceiling extension wire. Save time and tools with the convenience of just one tool that cuts sheet metal as well as duct and suspension wires! Integrated wire cutter is available on all three styles—right, left, and straight cutting.