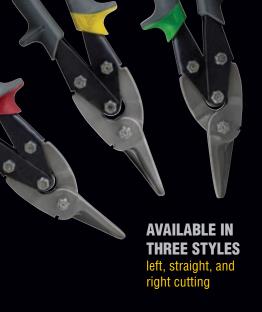

## **AVIATION SNIPS WITH WIRE CUTTERS**

Klein Tools introduces Aviation Snips with an integrated wire cutter on the outside of the blades. No more dings to the snip blades when cutting duct wire or ceiling extension wire. Save time and tools with the convenience of just one tool that cuts sheet metal as well as duct and suspension wires! Integrated wire cutter is available on all three styles—right, left, and straight cutting.