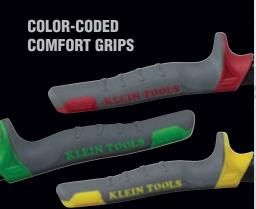

| Cat. No. | UPC 0-92644+ | Description                                   | Handle Color |
|----------|--------------|-----------------------------------------------|--------------|
| 1200L    | 76152-2      | Aviation Snip w/wire cutter, Left Cutting     | Red          |
| 1201R    | 76153-9      | Aviation Snip w/wire cutter, Right Cutting    | Green        |
| 1202S    | 76154-6      | Aviation Snip w/wire cutter, Straight Cutting | Yellow       |