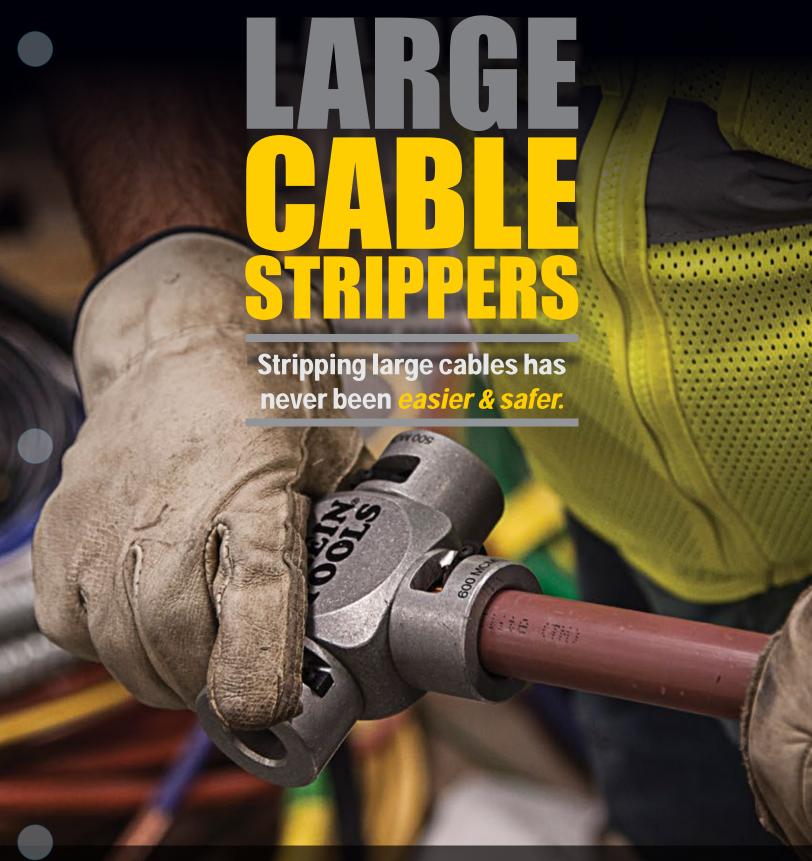

## Easy to use – Insert cable and twist

- Safely remove insulation on MTW/THHN/THWN-2 cable without nicking the wire
- Clover design features 4 different wire sizes in one tool
- Quicker, safer and more precise than a knife
- Replaceable blades and robust design for extended tool life.