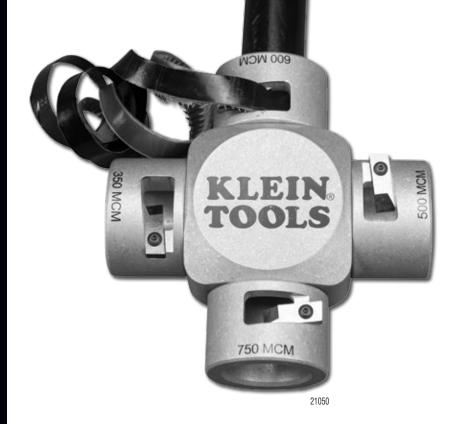

| Cat. No. | UPC 0-92644+ | Cable Sizes                   | Manufacturers                                                                                                        |
|----------|--------------|-------------------------------|----------------------------------------------------------------------------------------------------------------------|
| 21050    | 74150-0      | 350, 500, 600, 750 MCM        | • CME Wire and Cable, Inc.     • Encore Wire Corporation     • United Copper Industries     • Southwire Company, LLC |
| 21051    | 74151-7      | 2/0, 3/0, 4/0, 250 MCM        |                                                                                                                      |
| Cat. No. | UPC 0-92644+ | Description                   |                                                                                                                      |
| 21051B   | 74251-4      | Replacement Blades and Screws |                                                                                                                      |