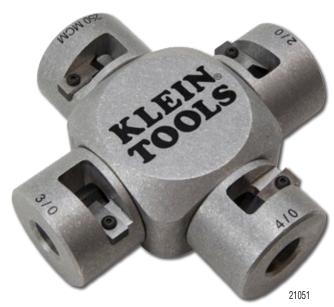

| Cat. No. | UPC 0-92644+ | Cable Sizes                   | Manufacturers                                                                                                        |
|----------|--------------|-------------------------------|----------------------------------------------------------------------------------------------------------------------|
| 21050    | 74150-0      | 350, 500, 600, 750 MCM        | • CME Wire and Cable, Inc.     • Encore Wire Corporation     • United Copper Industries     • Southwire Company, LLC |
| 21051    | 74151-7      | 2/0, 3/0, 4/0, 250 MCM        |                                                                                                                      |
| Cat. No. | UPC 0-92644+ | Description                   |                                                                                                                      |
| 21051B   | 74251-4      | Replacement Blades and Screws |                                                                                                                      |