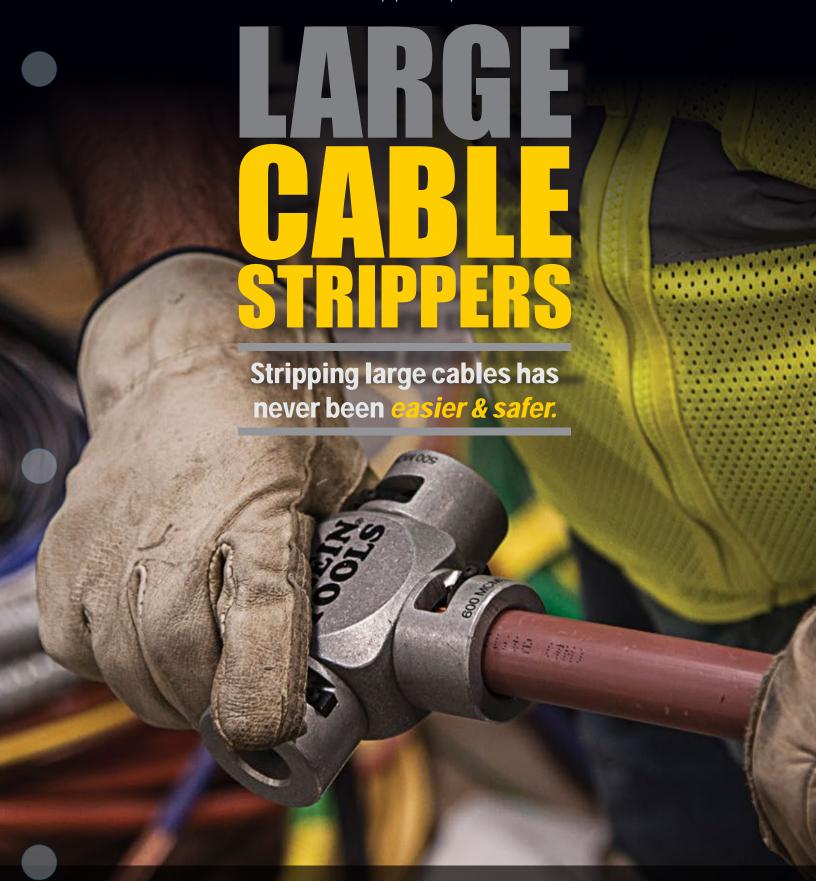

## Easy to use – Insert cable and twist

- Safely remove insulation on MTW/THHN/THWN-2 cable without nicking the wire
- Clover design features 4 different wire sizes in one tool
- Quicker, safer and more precise than a knife
- Replaceable blades and robust design for extended tool life.