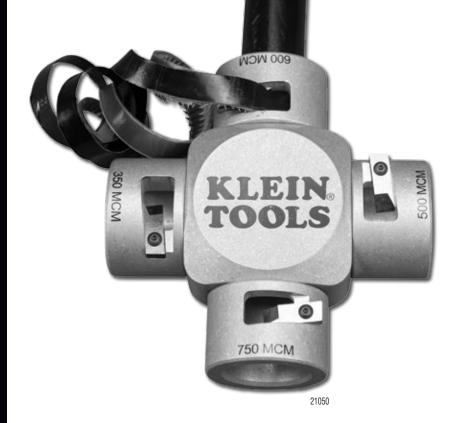

| Cat. No. | UPC 0-92644+ | Cable Sizes                   | Manufacturers                                                              |
|----------|--------------|-------------------------------|----------------------------------------------------------------------------|
| 21050    | 74150-0      | 350, 500, 600, 750 MCM        | <ul><li>CME Wire and Cable, Inc.</li><li>Encore Wire Corporation</li></ul> |
| 21051    | 74151-7      | 2/0, 3/0, 4/0, 250 MCM        | United Copper Industries     Southwire Company, LLC                        |
| Cat. No. | UPC 0-92644+ | Description                   |                                                                            |
| 21051B   | 74251-4      | Replacement Blades and Screws |                                                                            |