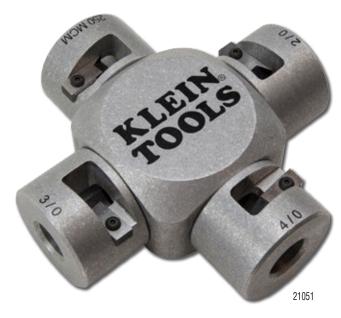

| Cat. No. | UPC 0-92644+ | Cable Sizes                   | Manufacturers                                                              |
|----------|--------------|-------------------------------|----------------------------------------------------------------------------|
| 21050    | 74150-0      | 350, 500, 600, 750 MCM        | <ul><li>CME Wire and Cable, Inc.</li><li>Encore Wire Corporation</li></ul> |
| 21051    | 74151-7      | 2/0, 3/0, 4/0, 250 MCM        | United Copper Industries     Southwire Company, LLC                        |
| Cat. No. | UPC 0-92644+ | Description                   |                                                                            |
| 21051B   | 74251-4      | Replacement Blades and Screws |                                                                            |