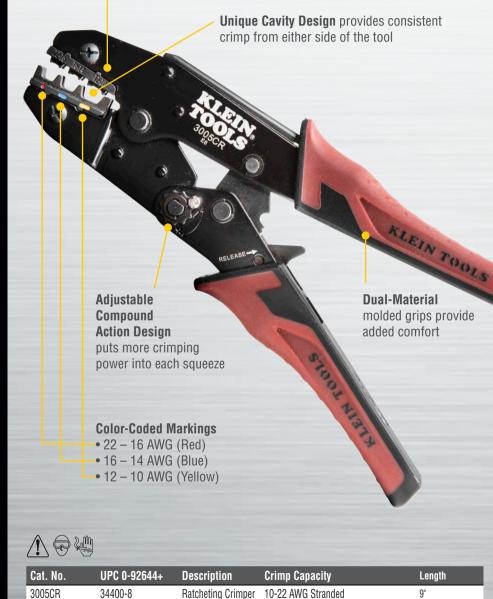

## **RATCHETING CRIMPER**

This full-cycle Ratcheting Crimper features three crimping cavities in one tool with color-coded wire size markings for three size ranges of insulated terminals. The design provides low effort to crimp while maintaining a high terminal pull-off force. Built-in ratchet ensures full-cycle crimping for a uniform crimp every time.

## **BUILT IN RATCHET ENSURES UNIFORM** CRIMP EVERY TIME.

Test Equipment Depot - 800.517.8431 - 5 Commonwealth Ave, MA 01801 TestEquipmentDepot.com