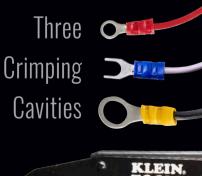

## **RATCHETING CRIMPER**

This full-cycle Ratcheting Crimper features three crimping cavities in one tool with color-coded wire size markings for three size ranges of insulated terminals. The design provides low effort to crimp while maintaining a high terminal pull-off force. Built-in ratchet ensures full-cycle crimping for a uniform crimp every time.

Crimps Insulated Terminals onto 10 – 22 AWG stranded copper wire