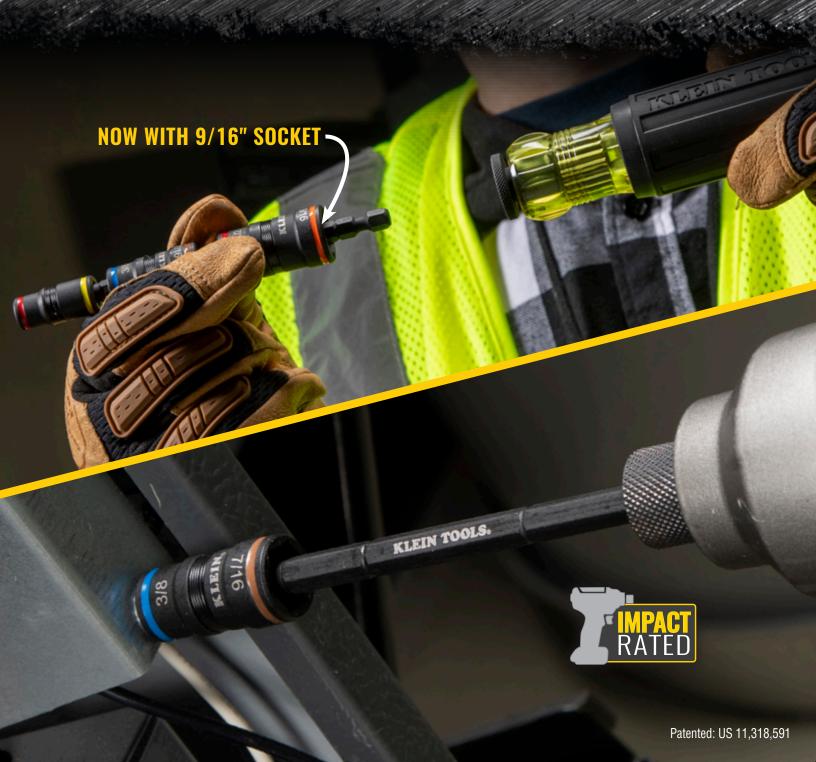

### NOW WITH 9/16" SOCKET

32910

32768

| Cat.<br>No. | UPC     | Description                                                    | Hex Sizes Included                    |
|-------------|---------|----------------------------------------------------------------|---------------------------------------|
| 32910       | 32910-4 | 7-in-1 Impact Flip Socket Set                                  | 1/4", 5/16", 3/8", 7/16", 1/2", 9/16" |
| 32766       | 32766-7 | 3-in-1 Impact Flip Socket, 3" Length                           |                                       |
| 32767       | 32767-4 | 3-in-1 Impact Flip Socket, 5" Length                           | 1/4", 5/16"                           |
| 32768       | 32768-1 | 2-Piece 3-in-1 Impact Flip Socket Set (includes 32766 & 32767) |                                       |