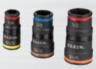

#### **IMPACT FLIP SOCKETS**

Interchangeable sockets store on the driver shaft to avoid any loose pieces that can get lost. These tools are impact rated for use with any impact driver. A powerful Rare-Earth magnet allows the sockets to hold onto hex fasteners. The sockets are color-coded for easy identification.

## SHAFT & SOCKETS CAN ALSO BE USED WITH AN IMPACT DRIVER

POWERFUL RARE-EARTH
MAGNET SECURELY HOLDS BITS
AND FASTENERS

SOCKETS STORE ON SHAFT IN ANY ORDER OR ORIENTATION

 $\frac{\text{For Professionals}}{\text{SINCE } 1857}^{\text{m}}$ 