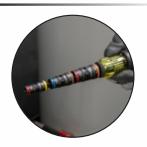

## QUICKLY AND EASILY CHANGE BLADE BETWEEN A SCREWDRIVER HANDLE AND AN IMPACT DRIVER

- Includes six integrated hex sizes plus a 1/4" deep bit holding feature
- Multi-function 1/4" socket has both shallow (driver) and deep (bit holder) configurations for added versatility
- Powerful Rare-Earth magnet securely holds bits and fasteners
- Sockets are color-coded for easy identification
- Detachable sockets allow for easy removal of metal shavings from magnet
- Features 1/4" Quick-Connect adapter
- Patented