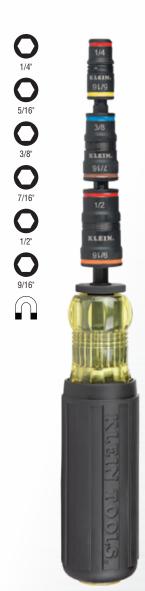

## QUICKLY AND EASILY CHANGE BLADE BETWEEN A SCREWDRIVER HANDLE AND AN IMPACT DRIVER

- Includes six integrated hex sizes plus a 1/4" deep bit holding feature
- Multi-function 1/4" socket has both shallow (driver) and deep (bit holder) configurations for added versatility
- Powerful Rare-Earth magnet securely holds bits and fasteners
- Sockets are color-coded for easy identification
- Detachable sockets allow for easy removal of metal shavings from magnet
- Features 1/4" Quick-Connect adapter
- Patented

### NOW WITH 9/16" SOCKET

32910

32768

| Cat.<br>No. | UPC     | Description                                                    | Hex Sizes Included                    |
|-------------|---------|----------------------------------------------------------------|---------------------------------------|
| 32910       | 32910-4 | 7-in-1 Impact Flip Socket Set                                  | 1/4", 5/16", 3/8", 7/16", 1/2", 9/16" |
| 32766       | 32766-7 | 3-in-1 Impact Flip Socket, 3" Length                           |                                       |
| 32767       | 32767-4 | 3-in-1 Impact Flip Socket, 5" Length                           | 1/4", 5/16"                           |
| 32768       | 32768-1 | 2-Piece 3-in-1 Impact Flip Socket Set (includes 32766 & 32767) |                                       |