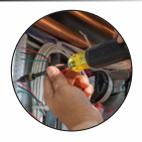

## SHAFT & SOCKETS CAN ALSO BE USED WITH AN IMPACT DRIVER

POWERFUL RARE-EARTH
MAGNET SECURELY HOLDS BITS
AND FASTENERS

SOCKETS STORE ON SHAFT IN ANY ORDER OR ORIENTATION

 $\frac{\text{For Professionals}}{\text{SINCE } 1857}^{\text{m}}$ 