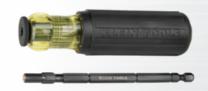

### NOW WITH 9/16" SOCKET

32910

32768

| Cat.<br>No. | UPC     | Description                                                    | Hex Sizes Included                    |
|-------------|---------|----------------------------------------------------------------|---------------------------------------|
| 32910       | 32910-4 | 7-in-1 Impact Flip Socket Set                                  | 1/4", 5/16", 3/8", 7/16", 1/2", 9/16" |
| 32766       | 32766-7 | 3-in-1 Impact Flip Socket, 3" Length                           |                                       |
| 32767       | 32767-4 | 3-in-1 Impact Flip Socket, 5" Length                           | 1/4", 5/16"                           |
| 32768       | 32768-1 | 2-Piece 3-in-1 Impact Flip Socket Set (includes 32766 & 32767) |                                       |