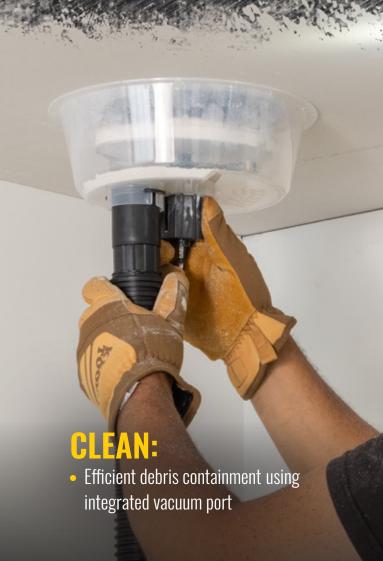

## **ADJUSTABLE HOLE SAW WITH AUTO-SET ARMS**

The Klein Tools Adjustable Hole Saw with Auto-Set Arms offers quick and precise hole cutting from 2" to 7" (5.1 to 17.8 cm) in drywall and ceiling tile. It features an integrated gearing mechanism for fast, simultaneous size adjustment and to ensure your pilot bit is always centered for clean cuts. The spring-loaded collar ensures controlled cuts, while the durable polypropylene dust bowl with integrated vacuum port allows for effective debris containment and effortless cleanup.