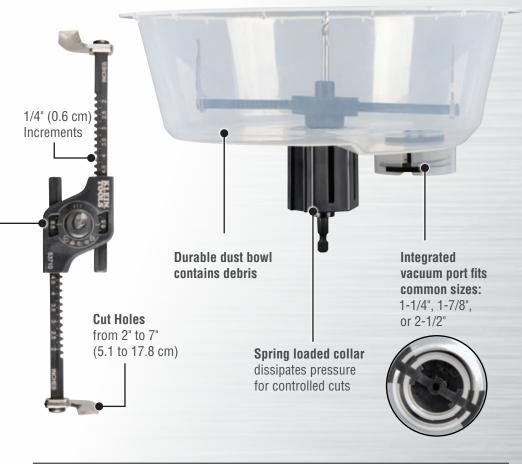

## **ADJUSTABLE HOLE SAW WITH AUTO-SET ARMS**

The Klein Tools Adjustable Hole Saw with Auto-Set Arms offers quick and precise hole cutting from 2" to 7" (5.1 to 17.8 cm) in drywall and ceiling tile. It features an integrated gearing mechanism for fast, simultaneous size adjustment and to ensure your pilot bit is always centered for clean cuts. The spring-loaded collar ensures controlled cuts, while the durable polypropylene dust bowl with integrated vacuum port allows for effective debris containment and effortless cleanup.

## **EASY TO VIEW MEASUREMENT WINDOW**

INTEGRATED GEARING MECHANISM for easy blade adjustment and centering of pilot bit

For Professionals
SINCE 1857™

| Cat.<br>No.      | UPC#<br>0-92644+ | Description                                                 | Hole Diameter                | Height                                                                                       | Width            | Weight             |  |
|------------------|------------------|-------------------------------------------------------------|------------------------------|----------------------------------------------------------------------------------------------|------------------|--------------------|--|
| 53710            | 31005-8          | Adjustable Hole Saw with Auto-Set Arms                      | 2" to 7"<br>(5.1 to 17.8 cm) | 6.1"<br>(15.5 cm)                                                                            | 10"<br>(25.4 cm) | 1.1 lb<br>(0.5 kg) |  |
| Replacement Part |                  |                                                             |                              |                                                                                              |                  |                    |  |
| 53701            | 31006-5          | Replacement Blades and Bit for<br>Adjustable Hole Saw 53710 |                              | Includes (2) Blades, (1) Pilot Bit, (2) Hex Keys, (4) Washers, (2) End Screws, (1) Set Screw |                  |                    |  |
| Α                |                  |                                                             |                              |                                                                                              |                  |                    |  |