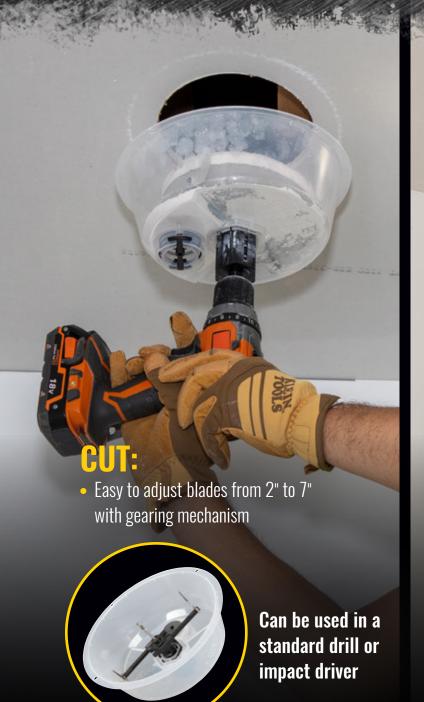

## **ADJUSTABLE HOLE SAW WITH AUTO-SET ARMS**

The Klein Tools Adjustable Hole Saw with Auto-Set Arms offers quick and precise hole cutting from 2" to 7" (5.1 to 17.8 cm) in drywall and ceiling tile. It features an integrated gearing mechanism for fast, simultaneous size adjustment and to ensure your pilot bit is always centered for clean cuts. The spring-loaded collar ensures controlled cuts, while the durable polypropylene dust bowl with integrated vacuum port allows for effective debris containment and effortless cleanup.

## **EASY TO VIEW MEASUREMENT WINDOW**

INTEGRATED GEARING MECHANISM for easy blade adjustment and centering of pilot bit

For Professionals
SINCE 1857™

| Cat.<br>No.      | UPC#<br>0-92644+ | Description                                                 | Hole Diameter                | Height                                                                                       | Width            | Weight             |  |
|------------------|------------------|-------------------------------------------------------------|------------------------------|----------------------------------------------------------------------------------------------|------------------|--------------------|--|
| 53710            | 31005-8          | Adjustable Hole Saw with Auto-Set Arms                      | 2" to 7"<br>(5.1 to 17.8 cm) | 6.1"<br>(15.5 cm)                                                                            | 10"<br>(25.4 cm) | 1.1 lb<br>(0.5 kg) |  |
| Replacement Part |                  |                                                             |                              |                                                                                              |                  |                    |  |
| 53701            | 31006-5          | Replacement Blades and Bit for<br>Adjustable Hole Saw 53710 |                              | Includes (2) Blades, (1) Pilot Bit, (2) Hex Keys, (4) Washers, (2) End Screws, (1) Set Screw |                  |                    |  |
| Α                |                  |                                                             |                              |                                                                                              |                  |                    |  |