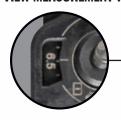

## **EASY TO VIEW MEASUREMENT WINDOW**

INTEGRATED GEARING MECHANISM for easy blade adjustment and centering of pilot bit

For Professionals
SINCE 1857™

| Cat.<br>No.      | UPC#<br>0-92644+ | Description                                                 | Hole Diameter                | Height                                                                                       | Width            | Weight             |  |
|------------------|------------------|-------------------------------------------------------------|------------------------------|----------------------------------------------------------------------------------------------|------------------|--------------------|--|
| 53710            | 31005-8          | Adjustable Hole Saw with Auto-Set Arms                      | 2" to 7"<br>(5.1 to 17.8 cm) | 6.1"<br>(15.5 cm)                                                                            | 10"<br>(25.4 cm) | 1.1 lb<br>(0.5 kg) |  |
| Replacement Part |                  |                                                             |                              |                                                                                              |                  |                    |  |
| 53701            | 31006-5          | Replacement Blades and Bit for<br>Adjustable Hole Saw 53710 |                              | Includes (2) Blades, (1) Pilot Bit, (2) Hex Keys, (4) Washers, (2) End Screws, (1) Set Screw |                  |                    |  |
| Α                |                  |                                                             |                              |                                                                                              |                  |                    |  |