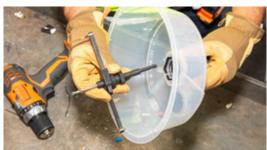

## **ADJUSTABLE HOLE SAW WITH AUTO-SET ARMS**

The Klein Tools Adjustable Hole Saw with Auto-Set Arms offers quick and precise hole cutting from 2" to 7" (5.1 to 17.8 cm) in drywall and ceiling tile. It features an integrated gearing mechanism for fast, simultaneous size adjustment and to ensure your pilot bit is always centered for clean cuts. The spring-loaded collar ensures controlled cuts, while the durable polypropylene dust bowl with integrated vacuum port allows for effective debris containment and effortless cleanup.