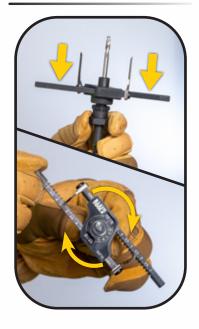

## **EASY TO VIEW MEASUREMENT WINDOW**

INTEGRATED GEARING MECHANISM for easy blade adjustment and centering of pilot bit

For Professionals
SINCE 1857™

| Cat.<br>No.      | UPC#<br>0-92644+ | Description                                                 | Hole Diameter                | Height                                                                                       | Width            | Weight             |  |
|------------------|------------------|-------------------------------------------------------------|------------------------------|----------------------------------------------------------------------------------------------|------------------|--------------------|--|
| 53710            | 31005-8          | Adjustable Hole Saw with Auto-Set Arms                      | 2" to 7"<br>(5.1 to 17.8 cm) | 6.1"<br>(15.5 cm)                                                                            | 10"<br>(25.4 cm) | 1.1 lb<br>(0.5 kg) |  |
| Replacement Part |                  |                                                             |                              |                                                                                              |                  |                    |  |
| 53701            | 31006-5          | Replacement Blades and Bit for<br>Adjustable Hole Saw 53710 |                              | Includes (2) Blades, (1) Pilot Bit, (2) Hex Keys, (4) Washers, (2) End Screws, (1) Set Screw |                  |                    |  |
| Α                |                  |                                                             |                              |                                                                                              |                  |                    |  |