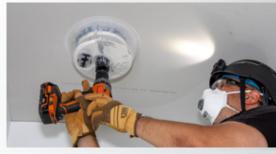

## ADJUSTABLE HOLE SAW WITH AUTO-SET ARMS

Quickly and Smoothly Cut Clean Holes in Drywall and Ceiling Tiles

## **ADJUSTABLE HOLE SAW WITH AUTO-SET ARMS**

The Klein Tools Adjustable Hole Saw with Auto-Set Arms offers quick and precise hole cutting from 2" to 7" (5.1 to 17.8 cm) in drywall and ceiling tile. It features an integrated gearing mechanism for fast, simultaneous size adjustment and to ensure your pilot bit is always centered for clean cuts. The spring-loaded collar ensures controlled cuts, while the durable polypropylene dust bowl with integrated vacuum port allows for effective debris containment and effortless cleanup.