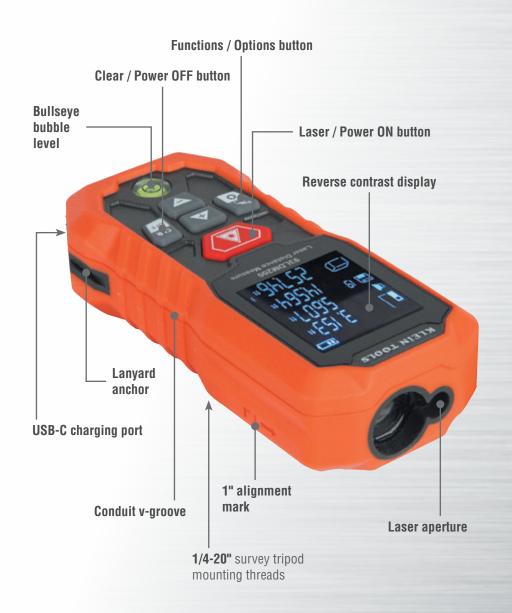

## 200' LASER DISTANCE MEASURE

Klein Tool's Laser Distance Measure is a rechargeable laser distance measure that provides fast and accurate measurements up to 200'. It features real time measuring, adding and subtracting measurements, square footage, rectangular perimeter calculations, volume, and indirect height measurement calculations to help speed up the measuring and estimating work of professionals. The rechargeable battery is powered via a USB-C port and is convenient to recharge anywhere on or off the job. Durability is ensured by the protective hard case, its IP54 dust and water rating, and a 2m drop rating. The bright, backlit screen is easy to see outside and inside and makes measuring on early job sites easier. The green laser is up to 2x easier to see than red lasers in different lighting conditions.