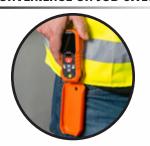

### INCLUDED HARD CASE AND BELT CLIP ENSURES DURABILITY AND CONVENIENCE ON JOB SITES

| Cat. No. | UPC 0-92644+ | Description                 | Batteries           | Accuracy                                                                            |
|----------|--------------|-----------------------------|---------------------|-------------------------------------------------------------------------------------|
| 93LDM200 | 93015-7      | 200' Laser Distance Measure | Rechargeable Li-ion | +/- 1/16" up to 33' (+/-0.2 cm to 10 m);<br>+/- 1/8" up to 200' (+/-0.3 cm to 61 m) |