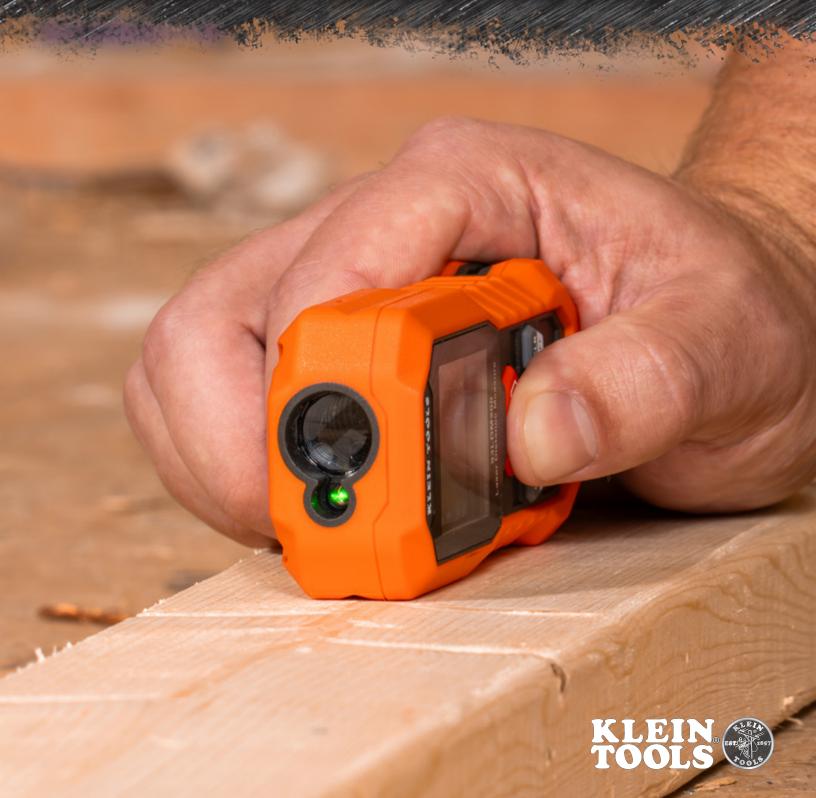

# 200' LASER DISTANCE MEASURE

Fast and accurate measurements up to 200'

## 200' LASER DISTANCE MEASURE

Klein Tool's Laser Distance Measure is a rechargeable laser distance measure that provides fast and accurate measurements up to 200'. It features real time measuring, adding and subtracting measurements, square footage, rectangular perimeter calculations, volume, and indirect height measurement calculations to help speed up the measuring and estimating work of professionals. The rechargeable battery is powered via a USB-C port and is convenient to recharge anywhere on or off the job. Durability is ensured by the protective hard case, its IP54 dust and water rating, and a 2m drop rating. The bright, backlit screen is easy to see outside and inside and makes measuring on early job sites easier. The green laser is up to 2x easier to see than red lasers in different lighting conditions.