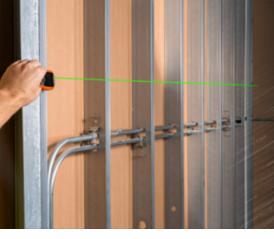

# 200' LASER DISTANCE MEASURE

Fast and accurate measurements up to 200'





## 200' LASER DISTANCE MEASURE

Klein Tool's Laser Distance Measure is a rechargeable laser distance measure that provides fast and accurate measurements up to 200'. It features real time measuring, adding and subtracting measurements, square footage, rectangular perimeter calculations, volume, and indirect height measurement calculations to help speed up the measuring and estimating work of professionals. The rechargeable battery is powered via a USB-C port and is convenient to recharge anywhere on or off the job. Durability is ensured by the protective hard case, its IP54 dust and water rating, and a 2m drop rating. The bright, backlit screen is easy to see outside and inside and makes measuring on early job sites easier. The green laser is up to 2x easier to see than red lasers in dif