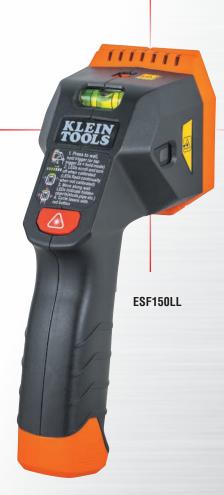

## UP TO 1.5" AUTO DEPTH SCAN

ELECTRONIC STUD FINDER WITH CROSS-LINE LASERS (ESF150LL)

ELECTRONIC STUD FINDER (ESF150)

#### **ELECTRONIC STUD FINDERS**

The Electronic Stud Finder comes in two models: one with a cross-line laser feature and one without. Both detect wood and metal studs with auto deep scan up to 1-1/2", featuring bright LEDs and mutable alerts to indicate full stud width. An ergonomic grip, HOLD mode, and protective felt pads make it user-friendly, while the rugged design withstands drops up to 6.6'. Calibrate prior to use.

| Cat. No. | UPC<br>0-92644+ | Description                                      | Included        | Overall<br>Length | Overall<br>Width | Overall<br>Height |
|----------|-----------------|--------------------------------------------------|-----------------|-------------------|------------------|-------------------|
| ESF150LL | 69478-3         | Electronic Stud Finder with<br>Cross-Line Lasers | 2x AA Batteries | 7.63" (19.4 cm)   | 2.75" (7 cm)     | 4.5" (11.4 cm)    |
| ESF100   | 69477-6         | Electronic Stud Finder                           | 2x AA Batteries | 7" (19.4 cm)      | 2.25" (5.72 cm)  | 4.5" (11.4 cm)    |
| MSF100   | 69479-0         | Magnetic Stud Finder                             | -               | 2.75" (7 cm)      | 1.13" (2.9 cm)   | 0.6" (1.5 cm)     |
| MSF1002  | 69480-6         | Magnetic Stud Finder,<br>2 Pack                  | -               | 2.75" (7 cm)      | 1.13" (2.9 cm)   | 0.6" (1.5 cm)     |