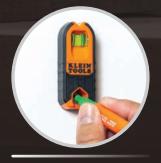

## POWERFUL RARE-EARTH MAGNET

MAGNETIC STUD FINDER (MSF100)

### **MAGNETIC STUD FINDER**

The Compact Magnetic Stud Finder detects metal studs and fasteners within wooden studs, using a powerful Rare-Earth magnet for fast, accurate stud location. It includes felt pads to safeguard drywall and plaster walls. Use multiple stud finders as reference points while working. Withstands drops up to 9.9'.