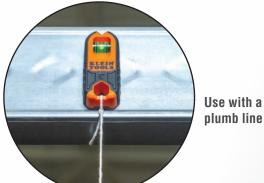

## POWERFUL RARE-EARTH MAGNET

MAGNETIC STUD FINDER (MSF100)

### **MAGNETIC STUD FINDER**

The Compact Magnetic Stud Finder detects metal studs and fasteners within wooden studs, using a powerful Rare-Earth magnet for fast, accurate stud location. It includes felt pads to safeguard drywall and plaster walls. Use multiple stud finders as reference points while working. Withstands drops up to 9.9'.