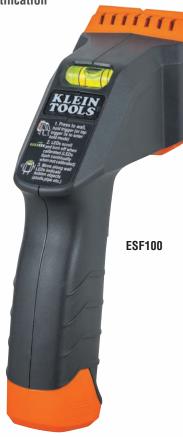

## UP TO 1.5" AUTO DEPTH SCAN

ELECTRONIC STUD FINDER WITH CROSS-LINE LASERS (ESF150LL)

ELECTRONIC STUD FINDER (ESF150)

#### **ELECTRONIC STUD FINDERS**

The Electronic Stud Finder comes in two models: one with a cross-line laser feature and one without. Both detect wood and metal studs with auto deep scan up to 1-1/2", featuring bright LEDs and mutable alerts to indicate full stud width. An ergonomic grip, HOLD mode, and protective felt pads make it user-friendly, while the rugged design withstands drops up to 6.6'. Calibrate prior to use.

| Cat. No. | UPC<br>0-92644+ | Description                                      | Included        | Overall<br>Length | Overall<br>Width | Overall<br>Height |
|----------|-----------------|--------------------------------------------------|-----------------|-------------------|------------------|-------------------|
| ESF150LL | 69478-3         | Electronic Stud Finder with<br>Cross-Line Lasers | 2x AA Batteries | 7.63" (19.4 cm)   | 2.75" (7 cm)     | 4.5" (11.4 cm)    |
| ESF100   | 69477-6         | Electronic Stud Finder                           | 2x AA Batteries | 7" (19.4 cm)      | 2.25" (5.72 cm)  | 4.5" (11.4 cm)    |
| MSF100   | 69479-0         | Magnetic Stud Finder                             | -               | 2.75" (7 cm)      | 1.13" (2.9 cm)   | 0.6" (1.5 cm)     |
| MSF1002  | 69480-6         | Magnetic Stud Finder,<br>2 Pack                  | -               | 2.75" (7 cm)      | 1.13" (2.9 cm)   | 0.6" (1.5 cm)     |