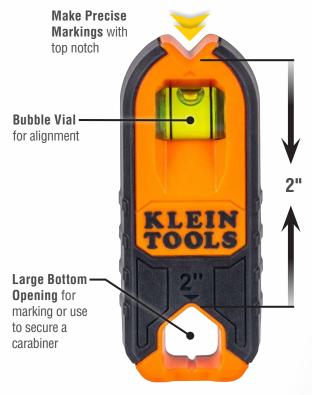

Bright LEDs and audible alerts provide clear stud identification

Indents for easy markings and felt pads protect walls

Ergonomically designed with a handheld grip

 $\frac{\text{For Professionals}}{\text{SINCE } 1857}^{\text{m}}$ 