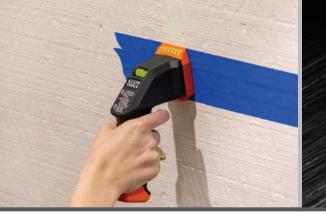

## UP TO 1.5" AUTO DEPTH SCAN

ELECTRONIC STUD FINDER WITH CROSS-LINE LASERS (ESF150LL)

ELECTRONIC STUD FINDER (ESF150)

#### **ELECTRONIC STUD FINDERS**

The Electronic Stud Finder comes in two models: one with a cross-line laser feature and one without. Both detect wood and metal studs with auto deep scan up to 1-1/2", featuring bright LEDs and mutable alerts to indicate full stud width. An ergonomic grip, HOLD mode, and protective felt pads make it user-friendly, while the rugged design withstands drops up to 6.6'. Calibrate prior to use.