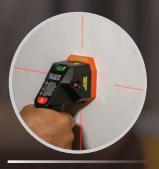

## UP TO 1.5" AUTO DEPTH SCAN

ELECTRONIC STUD FINDER WITH CROSS-LINE LASERS (ESF150LL)

ELECTRONIC STUD FINDER (ESF150)

#### **ELECTRONIC STUD FINDERS**

The Electronic Stud Finder comes in two models: one with a cross-line laser feature and one without. Both detect wood and metal studs with auto deep scan up to 1-1/2", featuring bright LEDs and mutable alerts to indicate full stud width. An ergonomic grip, HOLD mode, and protective felt pads make it user-friendly, while the rugged design withstands drops up to 6.6'. Calibrate prior to use.