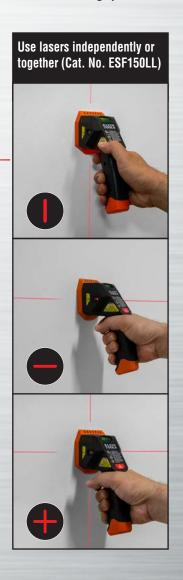

## UP TO 1.5" AUTO DEPTH SCAN

ELECTRONIC STUD FINDER WITH CROSS-LINE LASERS (ESF150LL)

ELECTRONIC STUD FINDER (ESF150)

#### **ELECTRONIC STUD FINDERS**

The Electronic Stud Finder comes in two models: one with a cross-line laser feature and one without. Both detect wood and metal studs with auto deep scan up to 1-1/2", featuring bright LEDs and mutable alerts to indicate full stud width. An ergonomic grip, HOLD mode, and protective felt pads make it user-friendly, while the rugged design withstands drops up to 6.6'. Calibrate prior to use.