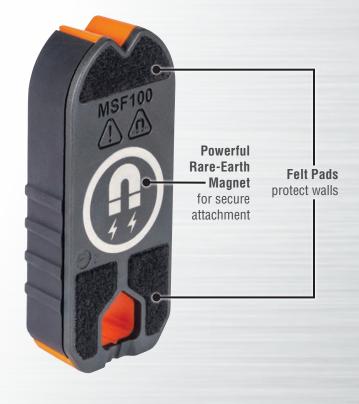

## POWERFUL RARE-EARTH MAGNET

MAGNETIC STUD FINDER (MSF100)

### **MAGNETIC STUD FINDER**

The Compact Magnetic Stud Finder detects metal studs and fasteners within wooden studs, using a powerful Rare-Earth magnet for fast, accurate stud location. It includes felt pads to safeguard drywall and plaster walls. Use multiple stud finders as reference points while working. Withstands drops up to 9.9'.