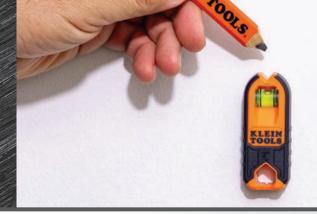

### **MAGNETIC STUD FINDER**

The Compact Magnetic Stud Finder detects metal studs and fasteners within wooden studs, using a powerful Rare-Earth magnet for fast, accurate stud location. It includes felt pads to safeguard drywall and plaster walls. Use multiple stud finders as reference points while working. Withstands drops up to 9.9'.