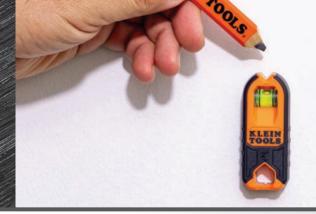

#### MAGNETIC STUD FINDER

The Compact Magnetic Stud Finder detects metal studs and fasteners within wooden studs, using a powerful Rare-Earth magnet for fast, accurate stud location. It includes felt pads to safeguard drywall and plaster walls. Use multiple stud finders as reference points while working. Withstands drops up to 9.9'.