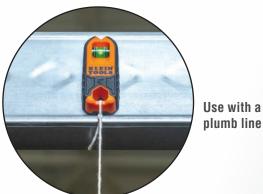

#### MAGNETIC STUD FINDER

The Compact Magnetic Stud Finder detects metal studs and fasteners within wooden studs, using a powerful Rare-Earth magnet for fast, accurate stud location. It includes felt pads to safeguard drywall and plaster walls. Use multiple stud finders as reference points while working. Withstands drops up to 9.9'.