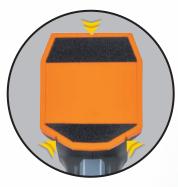

Bright LEDs and audible alerts provide clear stud identification

Indents for easy markings and felt pads protect walls

Ergonomically designed with a handheld grip

 $\frac{\text{For Professionals}}{\text{SINCE } 1857}^{\text{m}}$ 