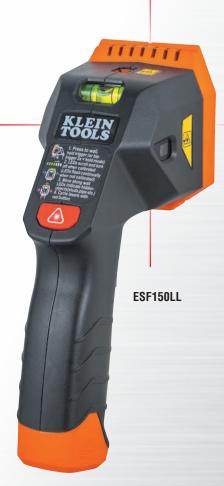

## UP TO 1.5" AUTO DEPTH SCAN

ELECTRONIC STUD FINDER WITH CROSS-LINE LASERS (ESF150LL)

ELECTRONIC STUD FINDER (ESF150)

#### **ELECTRONIC STUD FINDERS**

The Electronic Stud Finder comes in two models: one with a cross-line laser feature and one without. Both detect wood and metal studs with auto deep scan up to 1-1/2", featuring bright LEDs and mutable alerts to indicate full stud width. An ergonomic grip, HOLD mode, and protective felt pads make it user-friendly, while the rugged design withstands drops up to 6.6'. Calibrate prior to use.

Bright LEDs and audible alerts provide clear stud identification

Indents for easy markings and felt pads protect walls

Ergonomically designed with a handheld grip

 $\frac{\text{For Professionals}}{\text{SINCE } 1857}^{\text{m}}$ 