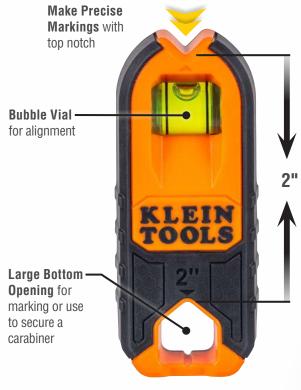

#### MAGNETIC STUD FINDER

The Compact Magnetic Stud Finder detects metal studs and fasteners within wooden studs, using a powerful Rare-Earth magnet for fast, accurate stud location. It includes felt pads to safeguard drywall and plaster walls. Use multiple stud finders as reference points while working. Withstands drops up to 9.9'.