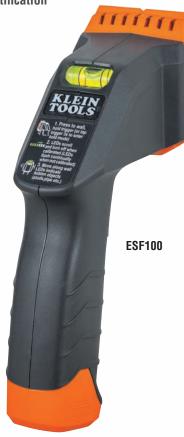

## UP TO 1.5" AUTO DEPTH SCAN

ELECTRONIC STUD FINDER WITH CROSS-LINE LASERS (ESF150LL)

ELECTRONIC STUD FINDER (ESF150)

#### **ELECTRONIC STUD FINDERS**

The Electronic Stud Finder comes in two models: one with a cross-line laser feature and one without. Both detect wood and metal studs with auto deep scan up to 1-1/2", featuring bright LEDs and mutable alerts to indicate full stud width. An ergonomic grip, HOLD mode, and protective felt pads make it user-friendly, while the rugged design withstands drops up to 6.6'. Calibrate prior to use.

Bright LEDs and audible alerts provide clear stud identification

Indents for easy markings and felt pads protect walls

Ergonomically designed with a handheld grip

 $\frac{\text{For Professionals}}{\text{SINCE } 1857}^{\text{m}}$ 