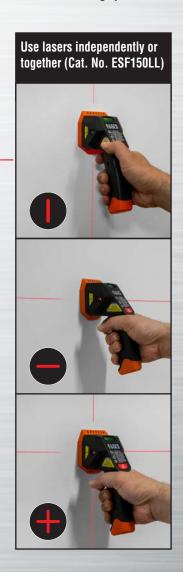

#### **ELECTRONIC STUD FINDERS**

The Electronic Stud Finder comes in two models: one with a cross-line laser feature and one without. Both detect wood and metal studs with auto deep scan up to 1-1/2", featuring bright LEDs and mutable alerts to indicate full stud width. An ergonomic grip, HOLD mode, and protective felt pads make it user-friendly, while the rugged design withstands drops up to 6.6'. Calibrate prior to use.