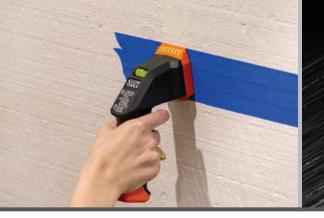

#### **ELECTRONIC STUD FINDERS**

The Electronic Stud Finder comes in two models: one with a cross-line laser feature and one without. Both detect wood and metal studs with auto deep scan up to 1-1/2", featuring bright LEDs and mutable alerts to indicate full stud width. An ergonomic grip, HOLD mode, and protective felt pads make it user-friendly, while the rugged design withstands drops up to 6.6'. Calibrate prior to use.

Bright LEDs and audible alerts provide clear stud identification

Indents for easy markings and felt pads protect walls

Ergonomically designed with a handheld grip

 $\frac{\text{For Professionals}}{\text{SINCE } 1857}^{\text{m}}$ 