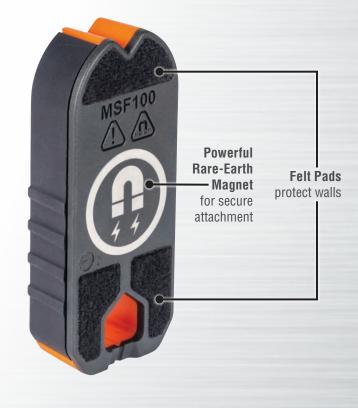

### POWERFUL RARE-EARTH MAGNET

MAGNETIC STUD FINDER (MSF100)

#### MAGNETIC STUD FINDER

The Compact Magnetic Stud Finder detects metal studs and fasteners within wooden studs, using a powerful Rare-Earth magnet for fast, accurate stud location. It includes felt pads to safeguard drywall and plaster walls. Use multiple stud finders as reference points while working. Withstands drops up to 9.9'.