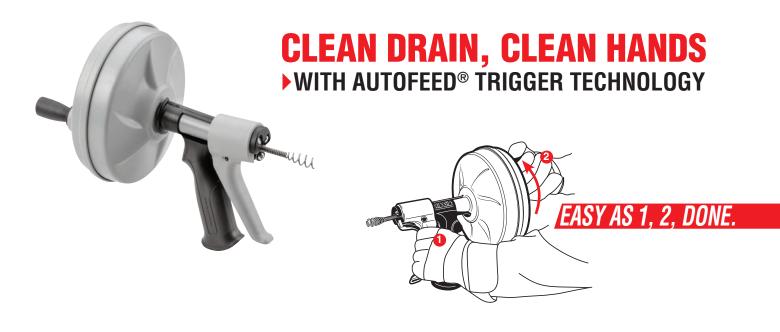

Quickly clear blockages from household drain lines for tubs, sinks and showers.

- Cleans drain lines from 1/2" up to 11/2" in diameter
- Cable is positively retained in the drum to prevent cable pullout
- AUTOFEED<sup>®</sup> Trigger Technology allows cable to self-feed down the drain
- Lightweight polyethylene drum will not dent or rust
- Pull the trigger and turn the drum for a clean drain without the mess