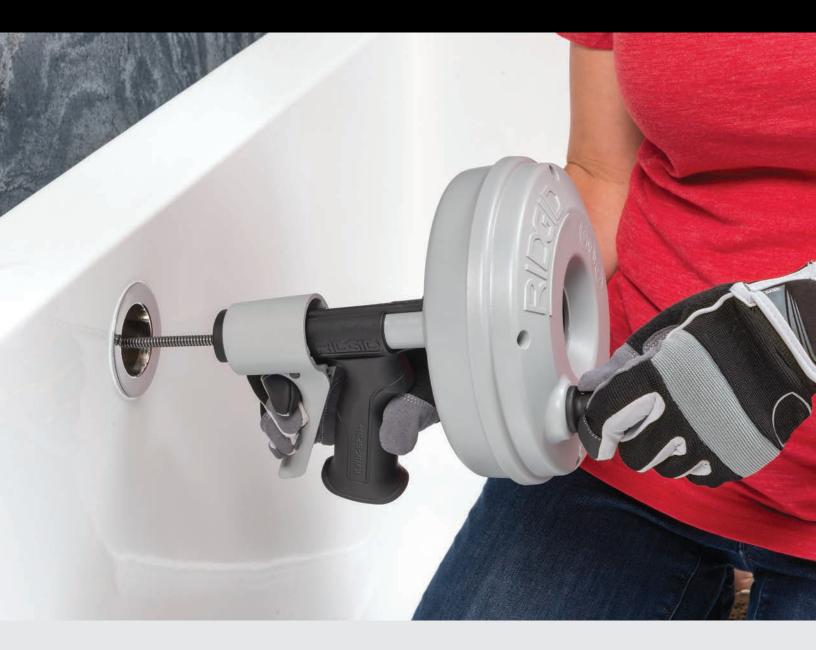

Quickly clear blockages from household drain lines for tubs, sinks and showers.

- Cleans drain lines from 1/2" up to 11/2" in diameter
- Cable is positively retained in the drum to prevent cable pullout
- AUTOFEED<sup>®</sup> Trigger Technology allows cable to self-feed down the drain
- Lightweight polyethylene drum will not dent or rust
- Pull the trigger and turn the drum for a clean drain without the mess