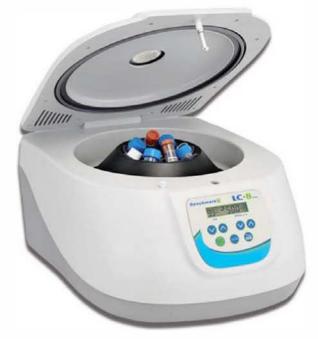

- Up to 5,000rpm with automatic ref conversion
  - Safety lid-lock Prevents opening the lid until the rotor comes to a complete stop
  - Unique air flow design reduces increase in sample temperature
  - 8 tube capacity Elaht position rotor accepts tubes ranging from 5ml to 15ml

15ml Blood Collection Tubes

10ml Blood Collection Tubes

5-7ml Blood Collection Tubes\*

Benchmark's LC-8 series of laboratory centrifuges is uniquely designed to meet a wide range of applications in both the clinical and research laboratory. An eight position rotor is included and designed to directly accept 10ml and 15ml testtubes (conical or round bottom), while optional adapters are also available for use with all popular sizes of blood collection and culture tubes. Unlike most compact centrifuges in this class, the rotor can be easily removed from the chamber for cleaning.

**Centrifuge Tubes** 

The back-lit, liquid crystal display provides full control over the set run time and rotational speed. The rotational speed can be set/viewed in rpm or rdand acceleration/deceleration levels can be easily adjusted in the advanced settings mode. To ensure safety, the digital microprocessor ensures that the lid has been closed and that the safety lid lock is engaged prior to starting a centrifugation cycle. In addition, an advanced imbalance detection system constantly monitors the balance and vibration, automatically bringing the rotor to a stop if an imbalance is detected.