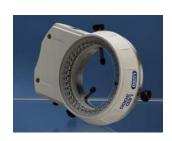

## LED-3000 RING LIGHT

Model # LED3000

Luxo's NEW LED-3000 Ring Light maximizes light output and distribution while preventing harmful glare and reflections. Its brilliant 40 LED display makes this ring light ideal for the inspection of surface cracks and defects as well as for lead-free inspection. Pure-white LED light eases the examination of welds, solder joints, flux residues and hairline stress cracks.

- 40 individual pure-white LEDs which consume 9W of power
- 50,000 hour lumen maintenance (lamp life)
- 6000°K color temperature perfect for lead-free inspection
- Self-contained on/off and dimming controls – no need for an external controller
- Fits most microscopes

- Dimmable to 15% output
- Up to 3600 footcandles at 4.5" working distance
- Removable/replaceable diffuser cover which allows for easy cleaning and protects the LED array from damage and contamination
- 5-year warranty