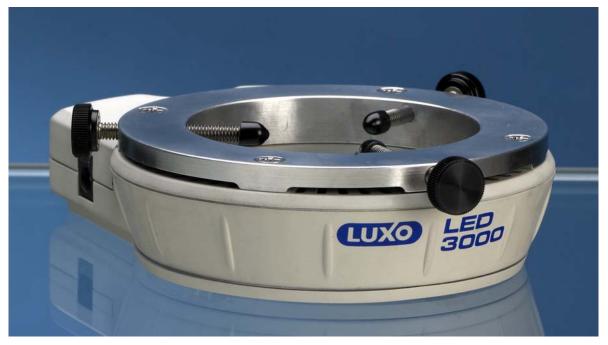

## LED-3000 RING LIGHT

Model # LED3000

Luxo's NEW LED-3000 Ring Light maximizes light output and distribution while preventing harmful glare and reflections. Its brilliant 40 LED display makes this ring light ideal for the inspection of surface cracks and defects as well as for lead-free inspection. Pure-white LED light eases the examination of welds, solder joints, flux residues and hairline stress cracks.

- 40 individual pure-white LEDs which consume 9W of power
- 50,000 hour lumen maintenance (lamp life)
- 6000°K color temperature perfect for lead-free inspection
- Self-contained on/off and dimming controls – no need for an external controller
- Fits most microscopes

- Dimmable to 15% output
- Up to 3600 footcandles at 4.5" working distance
- Removable/replaceable diffuser cover which allows for easy cleaning and protects the LED array from damage and contamination
- 5-year warranty