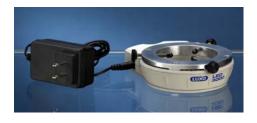

## LED-3000 RING LIGHT

Model # LED3000

Luxo's NEW LED-3000 Ring Light maximizes light output and distribution while preventing harmful glare and reflections. Its brilliant 40 LED display makes this ring light ideal for the inspection of surface cracks and defects as well as for lead-free inspection. Pure-white LED light eases the examination of welds, solder joints, flux residues and hairline stress cracks.

- 40 individual pure-white LEDs which consume 9W of power
- 50,000 hour lumen maintenance (lamp life)
- 6000°K color temperature perfect for lead-free inspection
- Self-contained on/off and dimming controls – no need for an external controller
- Fits most microscopes

- Dimmable to 15% output
- Up to 3600 footcandles at 4.5" working distance
- Removable/replaceable diffuser cover which allows for easy cleaning and protects the LED array from damage and contamination
- 5-year warranty