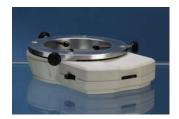

## LED-3000 RING LIGHT

Model # LED3000

Luxo's NEW LED-3000 Ring Light maximizes light output and distribution while preventing harmful glare and reflections. Its brilliant 40 LED display makes this ring light ideal for the inspection of surface cracks and defects as well as for lead-free inspection. Pure-white LED light eases the examination of welds, solder joints, flux residues and hairline stress cracks.