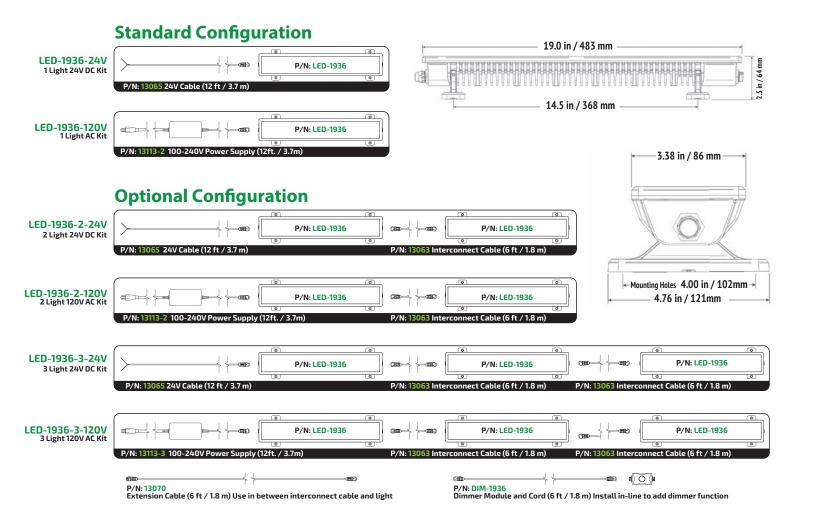

#### **Limitless Installation Possibilities**

The specialized design of this light allows for up to (3) fixtures to be run from a single power point. This drastically reduces wire clutter and affords a much faster installation.

#### **Exclusive Quick Magnetic Mount or Permanent Installation**

With O.C. White, the choice is yours. Each mounting foot comes complete with a pair of high strength Neodymium magnets preinstalled. These allow for a quick magnet mount installation.

Ordering Specifications and Options on the Next Page

90° ROTATION

LED-1936-24V