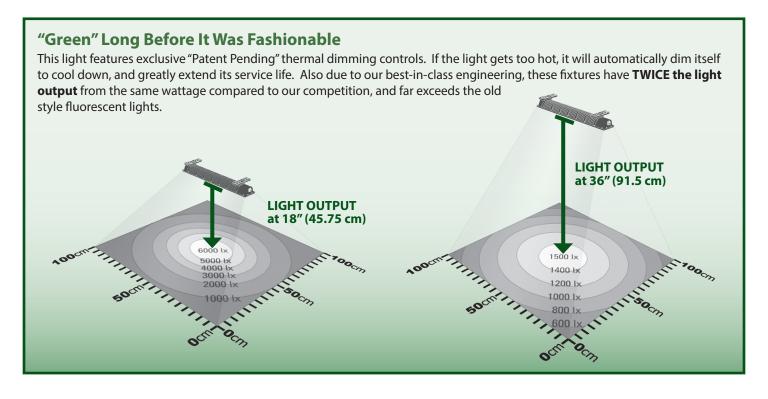

# High Output LED Machine Light

**IP67 RATED LINEAR MACHINE LED LIGHTING** 

Our Super High Output LED linear machine light is the most energy efficient, highest output, and longest lasting machine tool lighting in the world. It will quickly pay for itself through lower operating costs, longer lifespans and improved productivity. Die-cast aluminum body with tempered safety glass ensures reliable performance in the harshest environments.

## **Military Grade Construction**

The O.C. White High Output LED linear machine light represents the pinnacle of American made quality, sleek design, and outstanding performance. The solid die-cast aluminum body construction is for more than just show! It is an integral feature of this light, acting as the heat sink for the LED arrays. This light also features tempered safety glass and a slim, nickel plated bezel. It is engineered to withstand even the harshest conditions. Unlike the plastic and thin-walled extrusions our competitors use, this light is made to last a lifetime.