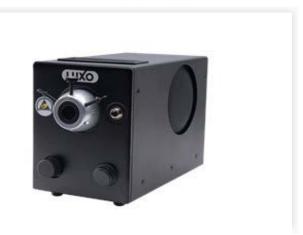

## 80W LED ILLUMINATOR W/DIMMER

The LED Fiber Optic Illuminator features a dimmable 80W energy-efficient LED lightsource with  $5000^{\circ}$ K color temperature and 80 CRI. It produces 3250 footcandles at 4.5" working distance making it comparable to accessory LED ring lights. The LED Fiber Optic Illuminator can be positioned conventionally on the worksurface or in a vertical position to occupy an even smaller footprint.