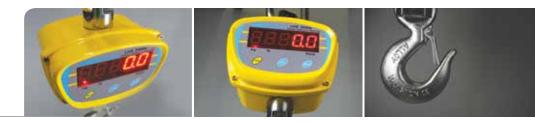

# LHS Crane Scales

LHS hanging scales offer shipping and production operations a strong and safe solution for weighing heavy loads. Ruggedly constructed to perform dependably in industrial settings, the LHS boasts cast aluminum magnesium indicator housing, chrome-plated steel hook, safety catch and oversized swivel shackle and bolt. The hook and shackle rotate, giving complete flexibility. A standard remote control allows safe and simple operation of the scale. Readings are shown on a bright-red LED display, making them visible in any lighting conditions. The hold function retains the reading on the display after the weight is removed from the scale, allowing time for the operator to record the value.

#### **Features**

- Bright LED display for easy viewing in most environments
- · Rotating hook allows easy access while loading, then safely locks in place during weighing
- · Lightweight design simplifies transport and portability
- · Remote control allows safe, hands-free operation
- Rugged construction stands up to industrial use
- · External calibration allows for verification and adjustment with weights
- Hold function freezes the displayed weight, allowing time to elapse without losing the result
- Zero-tracking feature ensures display returns to zero reading
- Programmable auto power-off to save energy