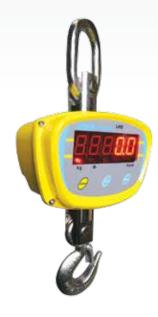

# LHS Crane Scales

LHS hanging scales offer shipping and production operations a strong and safe solution for weighing heavy loads. Ruggedly constructed to perform dependably in industrial settings, the LHS boasts cast aluminum magnesium indicator housing, chrome-plated steel hook, safety catch and oversized swivel shackle and bolt. The hook and shackle rotate, giving complete flexibility. A standard remote control allows safe and simple operation of the scale. Readings are shown on a bright-red LED display, making them visible in any lighting conditions. The hold function retains the reading on the display after the weight is removed from the scale, allowing time for the operator to record the value.

#### **Features**

- Bright LED display for easy viewing in most environments
- · Rotating hook allows easy access while loading, then safely locks in place during weighing
- · Lightweight design simplifies transport and portability
- · Remote control allows safe, hands-free operation
- Rugged construction stands up to industrial use
- · External calibration allows for verification and adjustment with weights
- Hold function freezes the displayed weight, allowing time to elapse without losing the result
- Zero-tracking feature ensures display returns to zero reading
- Programmable auto power-off to save energy