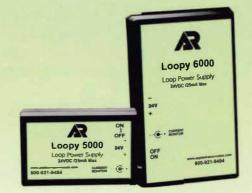

## SIMPLICITY...

Loopy 5000 and Loopy 6000 Portable 24V Loop Power Supply

The Loopy 5000/6000 provides field technicians a portable, economic, and durable 24VDC power source for powering field transmitters. This is especially useful during plant startup, shutdown, and overhaul, where the loops are not usually energized, but field instruments must still be able to installed, tested, and calibrated.

Efficient switching regulator allows LPS to extract virtually 100% of available battery power

Accidental short circuits protected by positive coefficient temperature coefficient

**The Loopy 5000** offers superior portability from the palm of your hand to your shirt pocket.

**The Loopy 6000** offers extended battery life designed to operate for a month under daily use.

Size:

Loopy 5000: 3.8"x2.4"x0.9" powered by one (1) 9 volt battery

Loopy 6000: 5.8"x3.6"x1.3" powered by four (4) AA batteries