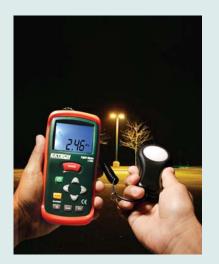

Ideal for measuring parking lot illumination, security lighting, and night ATM areas