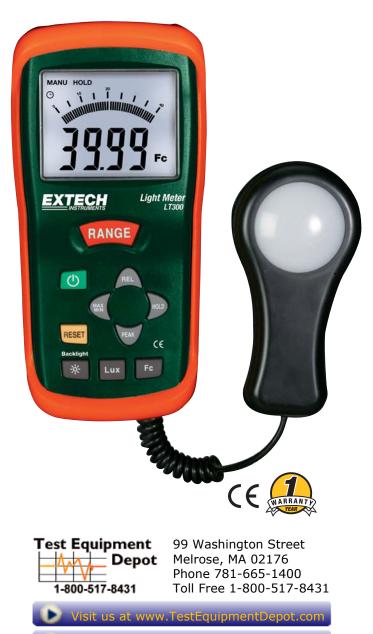

## **Light Meter**

Measures light intensity up to 20,000 Foot-candles or Lux With high resolution to 0.01 Fc/Lux

## **Features:**

- Relative mode indicates change in light levels
- · Peak mode capture highest reading
- Remote light sensor on 12" (305mm) coiled cable — expandable to 24" (609mm)
- Utilizes precision photo diode and color correction filter
- Cosine and color corrected measurements
- High accuracy of ±(5% reading + 0.5%FS)
- MIN/MAX feature stores maximum and minimum readings
- Data Hold freezes reading in the display
- Large LCD display with analog bargraph
- Backlight for readings in low light levels
- Dimensions: 5.9 x 2.95 x 1.57" (150 x 75 x 40mm); Weight: 7oz (200g)
- Complete with 9V battery, light sensor with protective cover, and protective holster