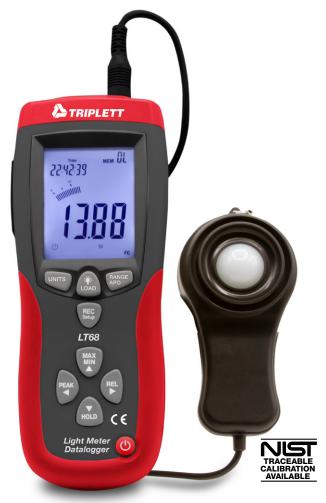

# LT68 Light Meter/Datalogger

Test Equipment Depot 1-800-517-8431 5 Commonwealth Ave Woburn, MA 01801 Phone 781-665-1400 Toll Free 1-800-517-8431

upmentDepote

#### **Professional Datalogging Light Meter with light intensity measurements** ranging from 0 to 40,000 Fc or 0 to 400,000 Lux

#### Features:

- Automatically stores up to 16,000 readings or manually store/recall up to 99 readings
- Wide range to 40,000 Foot Candles (Fc) or 400,000 Lux
- · Cosine and color corrected measurements
- Precision silicon photo diode and spectral response filter
- · Peak mode (10 mS) captures highest reading
- · Relative mode indicates change in light levels
- Large backlit LCD display with 40-segment bar graph
- Optional model complete with Certificate of Traceability to N.I.S.T.
- Includes light sensor with 3ft (1m) cable and protective cover, USB cable, hard carrying case and 9V battery
- 1-year warranty