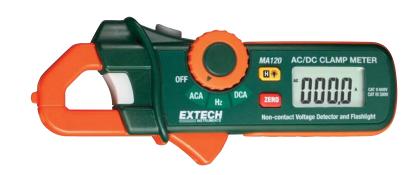

# 200A Mini Clamp Meters + Non-contact Voltage Detector

Clamp meters with built-in AC NCV Voltage detector + flashlight

200A mini clamp meters increase use safety by including a built-in voltage detector in the jaw tip. The user can now detect the presence of live voltages before using the meter.

#### **MA120 Additional Features:**

- Measures AC/DC Current and Frequency
- Data Hold and Zero function