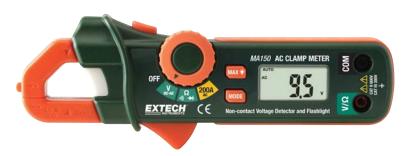

# 200A Mini Clamp Meters + Non-contact Voltage Detector

Clamp meters with built-in AC NCV Voltage detector + flashlight

200A mini clamp meters increase use safety by including a built-in voltage detector in the jaw tip. The user can now detect the presence of live voltages before using the meter.

#### **MA150 Additional Features:**

- Measures DC Current, AC/DC Voltage, and Resistance
- Diode and Continuity test
- Max hold function

Built-in non-contact voltage (NCV) detector via clamp tip

| Specifications | MA120                    | MA150                    |
|----------------|--------------------------|--------------------------|
| AC Current     | 200A                     | 200A                     |
| Max Resolution | 100mA                    | 100mA                    |
| Accuracy       | ±3.0%                    | ±2.5%                    |
| DC Current     | 200A                     | _                        |
| Max Resolution | 0.1A                     |                          |
| Accuracy       | ±3%                      |                          |
| AC Voltage     | Non-contact              | Non-contact/600V         |
| Max Resolution |                          | 0.1mV                    |
| DC Voltage     | _                        | 600V                     |
| Max Resolution |                          | 0.1mV                    |
| Resistance     | _                        | 20ΜΩ                     |
| Max Resolution |                          | 0.1Ω                     |
| Accuracy       |                          | ±3.0%                    |
| Frequency      | 1kHz                     | _                        |
| Max Resolution | 0.01Hz                   |                          |
| Dimensions     | 7x2.5x1.3" (178x65x32mm) | 7x2.5x1.3" (178x65x32mm) |
| Weight         | 6 oz (170g)              | 6 oz (170g)              |